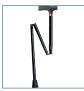

## **Aluminum Folding Cane, Soft Handle**

RTL10304BZ-SH RTL10304BZ-SH RTL10304-SH

RTL10304-SH

RTL10304BZ-SH

- Cane folds into four convenient parts for easy storage
- Soft grip handle relieves stress and pressure on fingers and wrist
- Manufactured with sturdy, extruded aluminum tubing
- Comes with plastic clip to hang cane when folded
- Handle height adjusts from 33" to 37"
- Weight Capacity 300 lbs

| PRODUCTS       | Description                           |
|----------------|---------------------------------------|
| RTL10304-SH    | Soft Handle Folding Cane, Black, 1/ea |
|                |                                       |
| SPECIFICATIONS | Description                           |
| Handle Height  | 33"-37"                               |
| Weight Limit   | 300 lbs.                              |
| Warranty       | Limited Lifetime                      |