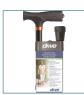

## **Aluminum Folding Cane, Soft Handle**

RTL10304BZ-SH RTL10304BZ-SH RTL10304-SH

RTL10304-SH

RTL10304BZ-SH

- Cane folds into four convenient parts for easy storage
- Soft grip handle relieves stress and pressure on fingers and wrist
- Manufactured with sturdy, extruded aluminum tubing
- Comes with plastic clip to hang cane when folded
- Handle height adjusts from 33" to 37"
- Weight Capacity 300 lbs