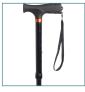

## **Aluminum Folding Cane, Soft Handle**

RTL10304BZ-SH RTL10304BZ-SH RTL10304-SH

RTL10304-SH

RTL10304BZ-SH

- Cane folds into four convenient parts for easy storage
- Soft grip handle relieves stress and pressure on fingers and wrist
- Manufactured with sturdy, extruded aluminum tubing
- Comes with plastic clip to hang cane when folded
- Handle height adjusts from 33" to 37"
- Weight Capacity 300 lbs