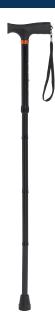

## **Aluminum Folding Cane, Soft Handle**

RTL10304BZ-SH RTL10304BZ-SH RTL10304-SH

RTL10304-SH

RTL10304BZ-SH

- Cane folds into four convenient parts for easy storage
- Soft grip handle relieves stress and pressure on fingers and wrist
- Manufactured with sturdy, extruded aluminum tubing
- Comes with plastic clip to hang cane when folded
- Handle height adjusts from 33" to 37"
- Weight Capacity 300 lbs

| PRODUCTS       | Description                           |
|----------------|---------------------------------------|
| RTL10304-SH    | Soft Handle Folding Cane, Black, 1/ea |
|                |                                       |
| SPECIFICATIONS | Description                           |
| Handle Height  | 33"-37"                               |
| Weight Limit   | 300 lbs.                              |
| Warranty       | Limited Lifetime                      |