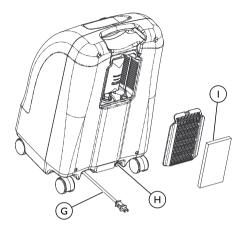

## **Rear View**

| ©        | Power Cord              |
|----------|-------------------------|
| $\Theta$ | HomeFill Outlet Fitting |
| ①        | Cabinet Filter          |

The HomeFill outlet fitting (H) is to be used only for filling oxygen cylinders with the HomeFill home oxygen compressor. The outlet fitting does not affect concentrator performance. Refer to the HomeFill user manual, part number 1100873, for connection and operating instructions. When not in use, the plug provided with the concentrator should be inserted into the outlet fitting. For more information about the HomeFill, contact your Invacare dealer.