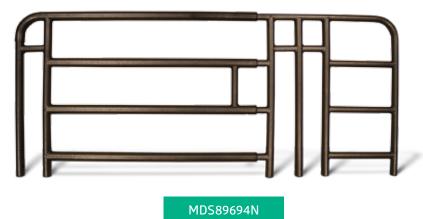

## **SIDE RAILS**

- » Tool-free installation!
- » Attractive hammertone finish hides fingerprints and complements home décor
- » Spacing between bars is less than 4" (10 cm) for patient safety
- » MDS89694 and MDS89690 adjust in length from 48"-72" (122-183 cm)

| Item Number | Description                       |
|-------------|-----------------------------------|
| MDS89694N   | Full Side Rail, 4 Bar Telescoping |