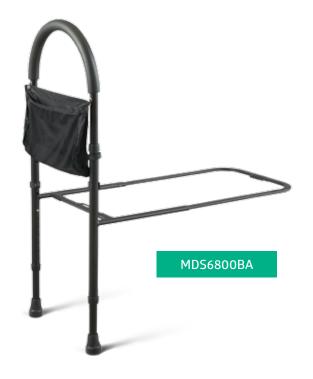

## **BED ASSIST BAR**

- » Features a soft grip for comfort, a pocket for handy storage and full length legs and straps for added safety
- » Sturdily constructed bar offers quick and easy tool-free assembly

| Item Number | Description    |
|-------------|----------------|
| MDS6800BA   | Bed Assist Bar |