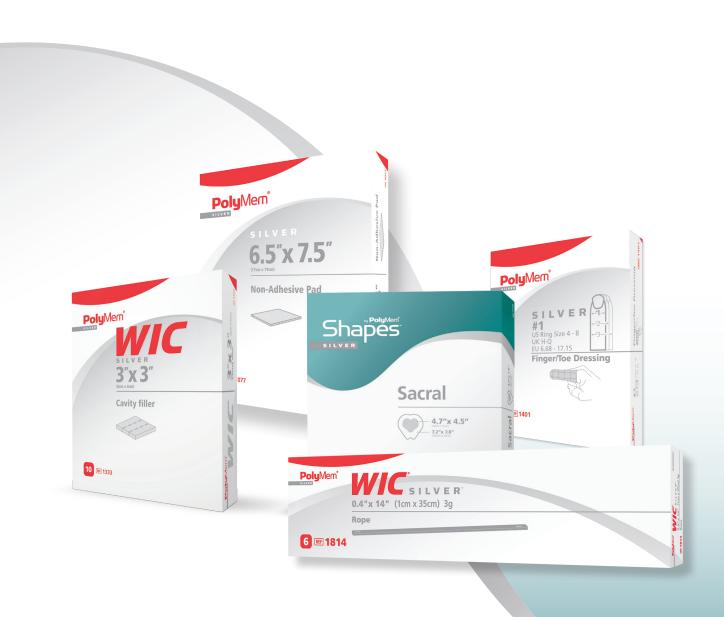

# **PolyMem Silver Configurations**

## **PolyMem Silver**

PolyMem Silver dressings are composed of a hydrophilic membrane matrix with a semi-permeable polyurethane continuous thin film backing. Use as a combined primary and secondary dressing or as a secondary dressing. Available in non-adhesive or with cloth-backed adhesive.

# PolyMem Wic Silver & PolyMem Wic Silver Rope

PolyMem Wic Silver & PolyMem Wic Silver Rope are especially designed for cavity wounds. As these are wound fillers to be used as a primary dressing, these configurations come without the PolyMem thin film backing. These dressings should be cut one-third smaller than the wound because they will expand when they absorb wound exudates. Use any of the other appropriate PolyMem or Shapes by PolyMem configurations as a secondary dressing.

PolyMem Wic Silver Cavity wound fillers are a hydrophilic membrane matrix with a pre-slit, perforated design that can be easily separated into three 1" (2.5 cm) wide strips to accommodate the wound bed size.

PolyMem Wic Silver Rope wound fillers are configured for use on undermining and tunneling wounds. It is reinforced with a medical grade mesh to enhance the strength of the dressing for use in deep tunneling wounds and help ensure easy and complete removal.

Shapes® are pre-cut dressings delivered in a variety of formations that fit wounds right out of the box. Sacral and a variety of oval shapes are available. Use sacral and oval dressings as a combined primary and secondary dressing or as a secondary dressing. Available with film adhesive membrane.

## **PolyMem Max Silver**

The Max configuration is a thicker formulation for wounds with heavier drainage, when longer wear time is desired or to provide additional cushioning. This version absorbs up to 60% more exudate than a same size, standard thickness, PolyMem Silver formulation dressing.