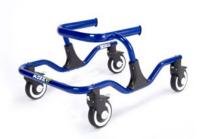

FRAME

Warrior Blue

Magic Green

Sword Gray (available in Large Only)

Hand Loops

**Forearm Platforms** 

**Hip Positioner & Pad** 

Soft Seat Harness