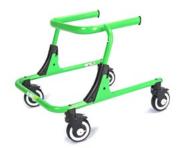

FRAME

Warrior Blue

Magic Green

Sword Gray (available in Large Only)

Hand Loops

**Forearm Platforms** 

**Hip Positioner & Pad** 

Soft Seat Harness