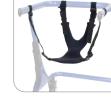

FRAME

Warrior Blue

Magic Green

Sword Gray (available in Large Only)

Hand Loops

**Forearm Platforms** 

**Hip Positioner & Pad** 

Soft Seat Harness