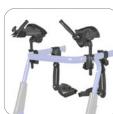

FRAME

Warrior Blue

Magic Green

Sword Gray (available in Large Only)

Hand Loops

**Forearm Platforms** 

**Hip Positioner & Pad** 

Soft Seat Harness