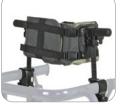

Moxie GT Gait Trainer



## Introducing the new Moxie GT Gait Trainer!

The Moxie GT offers a tremendous amount of versatility to meet the needs of any user. Height adjustable and available in three sizes. The Moxie GT can be used in either a posterior and anterior position.

## **FEATURES**

- Height adjustable in 1" increments
- Medium and Large frames fold for easier storage and transportation
- Swivel casters can be locked in non-swivel position
- Directional lever allows for both forward and reverse mobility, or forward mobility only
- Wheel locks on all four casters to keep gait trainer stationary during transfer
- Accessories install and adjust without tools

FRAME



Warrior Blue



Magic Green



Sword Gray (available in Large Only)



Hand Loops



**Forearm Platforms** 









**Hip Positioner & Pad** 

Soft Seat Harness

**Trunk Support** 

ACCESSORIES

## Handgrips