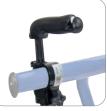

Moxie GT Gait Trainer



## Introducing the new Moxie GT Gait Trainer!

The Moxie GT offers a tremendous amount of versatility to meet the needs of any user. Height adjustable and available in three sizes. The Moxie GT can be used in either a posterior and anterior position.

## **FEATURES**

- Height adjustable in 1" increments
- Medium and Large frames fold for easier storage and transportation
- Swivel casters can be locked in non-swivel position
- Directional lever allows for both forward and reverse mobility, or forward mobility only
- Wheel locks on all four casters to keep gait trainer stationary during transfer
- Accessories install and adjust without tools

FRAME



Warrior Blue



Magic Green



Sword Gray (available in Large Only)



Hand Loops



**Forearm Platforms** 









**Hip Positioner & Pad** 

Soft Seat Harness

**Trunk Support** 

ACCESSORIES

## Handgrips