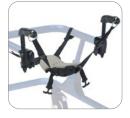

FRAME

Warrior Blue

Magic Green

Sword Gray (available in Large Only)

Hand Loops

**Forearm Platforms** 

**Hip Positioner & Pad** 

Soft Seat Harness

**Trunk Support** 

ACCESSORIES