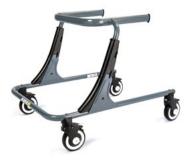

FRAME

Warrior Blue

Magic Green

Sword Gray (available in Large Only)

Hand Loops

**Forearm Platforms** 

**Hip Positioner & Pad** 

Soft Seat Harness