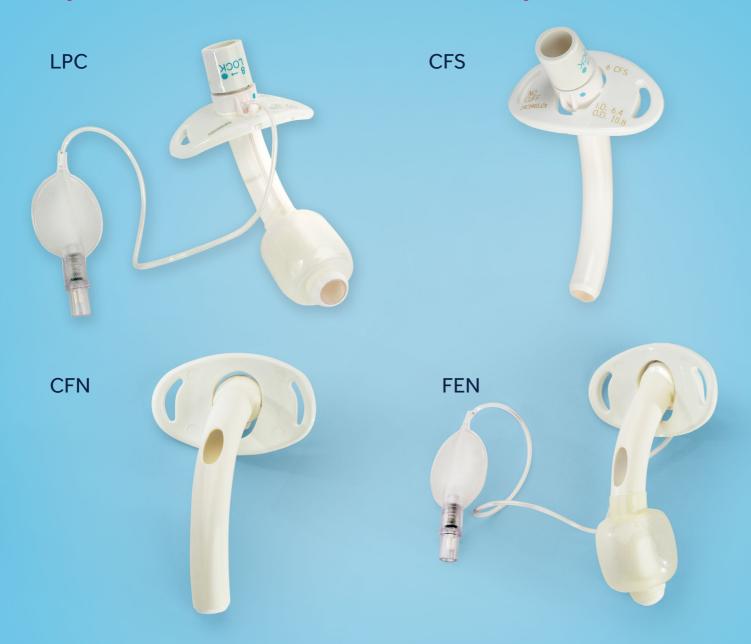

## ADDITIONAL OFFERINGS FEATURING A REUSABLE INNER CANNULA

Shiley<sup>™</sup> Reusable Inner Cannula Tracheostomy Tubes

An economical alternative to disposable tubes, these tubes offer:

- An integral 15 mm twist-lock connector
- Reusable inner cannula; may be cleaned and reused up to 29 days on a single patient<sup>†</sup>
- Four configurations for ventilatory support and weaning: cuffed, cuffless, fenestrated, or nonfenestrated
- Swivel flange that moves with the patient
- High-volume, low-pressure cuff that provides a gentle and effective seal
- Jackson sizes 4, 6, 8, and 10