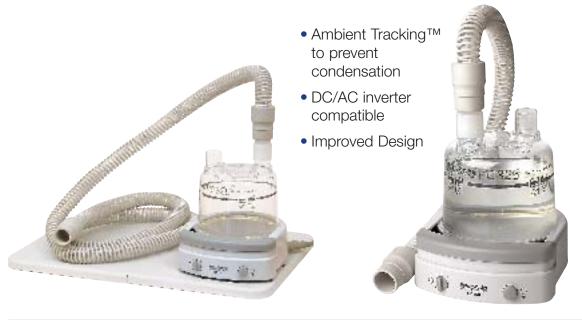

## **Ambient Tracking™ to prevent condensation**

Maximum humidity, minimum condensation

Through advanced electronics, Ambient Tracking $^{\text{TM}}$  automatically adjusts the heater plate temperature as the room temperature changes. Condensation is minimized while humidity is maximized.

Ambient Tracking<sup>™</sup> allows the user to set the heater plate temperature higher than with a conventional humidifier without causing condensation. The user then receives more humidity during the night.

As the room temperature cools overnight, Ambient Tracking  $^{\text{TM}}$  reduces the temperature to the heater plate to minimize condensation.