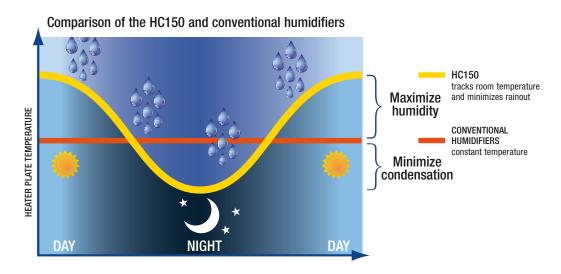

## **Ambient Tracking™ to prevent condensation**

Maximum humidity, minimum condensation

Through advanced electronics, Ambient Tracking $^{\text{TM}}$  automatically adjusts the heater plate temperature as the room temperature changes. Condensation is minimized while humidity is maximized.

Ambient Tracking<sup>™</sup> allows the user to set the heater plate temperature higher than with a conventional humidifier without causing condensation. The user then receives more humidity during the night.

As the room temperature cools overnight, Ambient Tracking  $^{\text{TM}}$  reduces the temperature to the heater plate to minimize condensation.