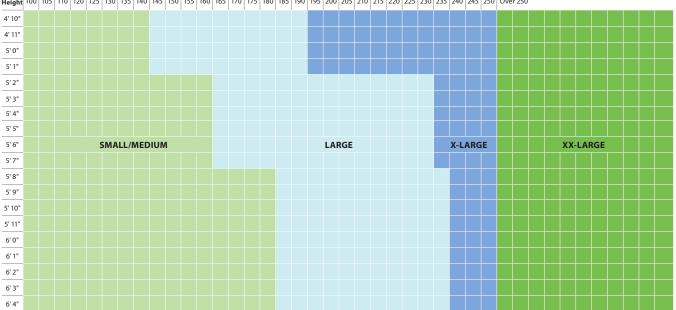

## **Underwear sizing guide**

Selecting the appropriate underwear size ensures comfort, leakage protection and dignity.

Height 100 105 110 120 125 130 135 140 145 150 155 160 165 170 175 180 185 190 195 200 205 210 215 220 225 230 235 240 245 250 Over 250

The Underwear Sizing Guide is to be used as a guideline only. Waist and/or hip measurements should be taken to ensure proper sizing. Allowances must be made for gender and certain conditions such as hernias, amputations, etc. Clinical assessment is recommended for anyone over 250 lbs.

Note: Sizing is extremely important. Inappropriate size or improper application can result in leakage.

### **Underwear Sizing Key**

| Grid | Size         | Waist   | Elastic color   |
|------|--------------|---------|-----------------|
|      | Small/Medium | 34"-46" | 2 Green Strands |
|      | Large        | 44"–54" | 2 Blue Strands  |
|      | X-Large      | 48"-66" | 4 Blue Strands  |
|      | XX-Large     | 60"-80" | 9 Green Strands |

#### **Instructions:**

- · Pinpoint your height and weight (lbs.) on the sizing grid
- Match the color on the grid to the color on the Key to obtain the appropriate protective underwear size