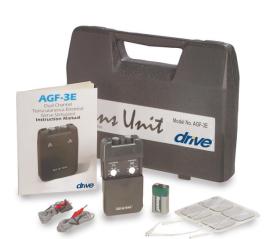

## **Economy Dual Channel TENS**

HCPCS: E0730

- For chronic, acute and post operative pain
- Designed for rehabilitation and physical therapy
- Dual isolated channels
- Mode Selector: Constant
- Intensity control is adjustable from 0-80 mA, 500 load
- Pulse frequency adjustable from 2-150 Hz
- Pulse width is adjustable from 40-250 micro-seconds
- Wave form: asymmetrical, bi-phase, square pulse
- Plastic belt clip
- Comes complete with carrying case, 2 lead wires, 9-volt battery, 1 package of 4 pre-gelled electrodes and operating manual