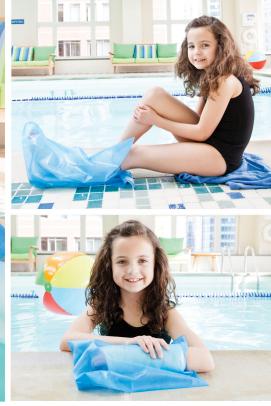

# Cast and Bandage Protector for Daily Showering, Bathing and Swimming

# Moisture proof covering for cast and bandage protection during recreational water activities

- · Easy-on, easy-off and simple to use
- A professional way to prevent cast and bandage deterioration during water activities and reduce the risk of skin maceration
- Eliminate the need for pumps, straps and adhesive tapes needed with other products
- Latex-free and reusable, folds compactly
- Made with high-performance TPE material that stretches easily

#### **PEDIATRIC**

| ORDER# | SIZE | LENGTH   |
|--------|------|----------|
| 20363  | Arm  | 21"/53cm |
| 20362  | Leg  | 28"/71cm |

www.brownmed.com