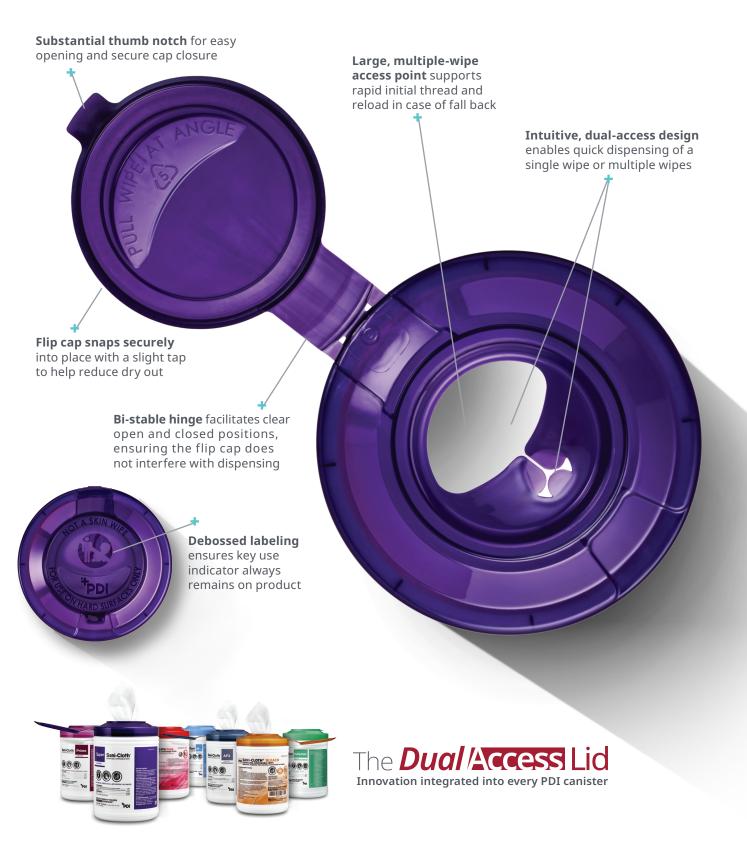

## The Dual Access Lid from PDI makes disinfection easier and more efficient.

At PDI Healthcare, we are always listening and looking for opportunities to help you achieve your infection prevention goals. The **Dual Access Lid** is a breakthrough in canister packaging design, based on the vital need for quicker and easier access to disinfecting wipes in today's fast-paced healthcare environments.

- + Easy and Quick Set Up: Wide opening for rapid initial thread and reload in case of fall back
- + Intuitive Design: Easy dispensing of both single and multiple wipes
- + **Better Moisture Protection:** Flip cap features Snap & Close Technology and definitive open/close positions to help reduce dry out
- + Precise Selection: Choose the right number of wipes needed for the job