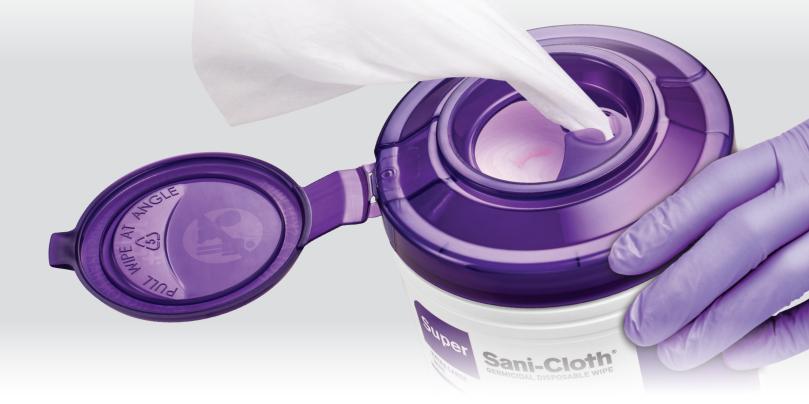

## The Dual Access Lid from PDI makes disinfection easier and more efficient.

At PDI Healthcare, we are always listening and looking for opportunities to help you achieve your infection prevention goals. The **Dual Access Lid** is a breakthrough in canister packaging design, based on the vital need for quicker and easier access to disinfecting wipes in today's fast-paced healthcare environments.

- + Easy and Quick Set Up: Wide opening for rapid initial thread and reload in case of fall back
- + Intuitive Design: Easy dispensing of both single and multiple wipes
- + **Better Moisture Protection:** Flip cap features Snap & Close Technology and definitive open/close positions to help reduce dry out
- + Precise Selection: Choose the right number of wipes needed for the job