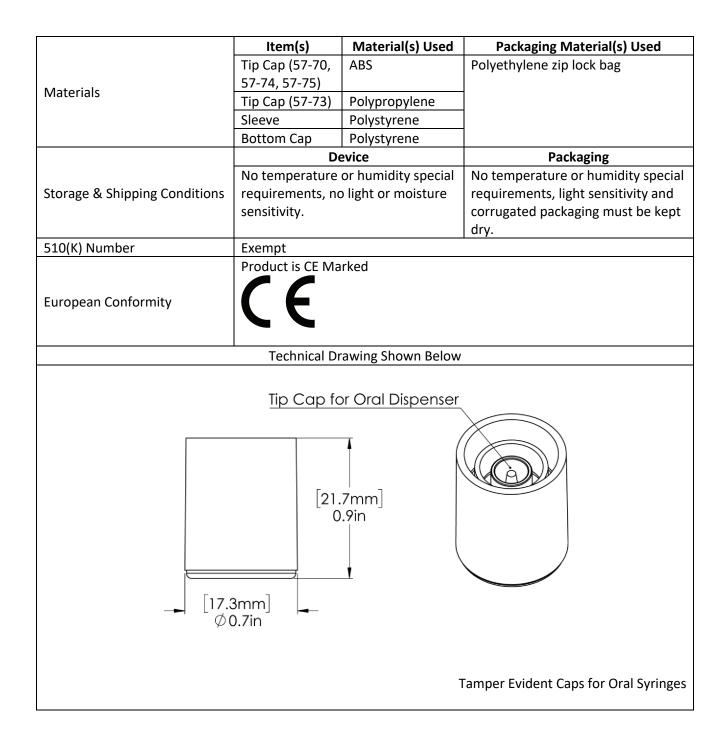

Product Data Sheet

Document Number: IMI-500-PDS-4 Revision: 3

| Manufacturer                 | International Medical Industries, Inc.                                                                                                                                                                                                                                                                                                                                                                                                                                                                                                                                                                                                                                                                                                                                                                                                                                                                                                                                                                                                                                                                                                                                |                 |                       |                                            |                      |  |
|------------------------------|-----------------------------------------------------------------------------------------------------------------------------------------------------------------------------------------------------------------------------------------------------------------------------------------------------------------------------------------------------------------------------------------------------------------------------------------------------------------------------------------------------------------------------------------------------------------------------------------------------------------------------------------------------------------------------------------------------------------------------------------------------------------------------------------------------------------------------------------------------------------------------------------------------------------------------------------------------------------------------------------------------------------------------------------------------------------------------------------------------------------------------------------------------------------------|-----------------|-----------------------|--------------------------------------------|----------------------|--|
| Description                  | Tamper Evident Caps for Oral Dispensers (Non-Sterile)                                                                                                                                                                                                                                                                                                                                                                                                                                                                                                                                                                                                                                                                                                                                                                                                                                                                                                                                                                                                                                                                                                                 |                 |                       |                                            |                      |  |
| IMI Part Number(s)           | Part Number                                                                                                                                                                                                                                                                                                                                                                                                                                                                                                                                                                                                                                                                                                                                                                                                                                                                                                                                                                                                                                                                                                                                                           |                 | Device Color (Bottom) |                                            | Compatible Dispenser |  |
|                              | 57-70                                                                                                                                                                                                                                                                                                                                                                                                                                                                                                                                                                                                                                                                                                                                                                                                                                                                                                                                                                                                                                                                                                                                                                 |                 | Red                   |                                            | Baxter               |  |
|                              | 57-70-100                                                                                                                                                                                                                                                                                                                                                                                                                                                                                                                                                                                                                                                                                                                                                                                                                                                                                                                                                                                                                                                                                                                                                             |                 | Red                   |                                            | Baxter               |  |
|                              | 57-73                                                                                                                                                                                                                                                                                                                                                                                                                                                                                                                                                                                                                                                                                                                                                                                                                                                                                                                                                                                                                                                                                                                                                                 |                 | Yellow                |                                            | BD                   |  |
|                              | 57-73-100                                                                                                                                                                                                                                                                                                                                                                                                                                                                                                                                                                                                                                                                                                                                                                                                                                                                                                                                                                                                                                                                                                                                                             |                 | Yellow                |                                            | BD                   |  |
|                              | 57-74                                                                                                                                                                                                                                                                                                                                                                                                                                                                                                                                                                                                                                                                                                                                                                                                                                                                                                                                                                                                                                                                                                                                                                 |                 | White                 |                                            | Comar                |  |
| Unit of Measure, as provided | 1,000 Units per Box                                                                                                                                                                                                                                                                                                                                                                                                                                                                                                                                                                                                                                                                                                                                                                                                                                                                                                                                                                                                                                                                                                                                                   |                 |                       | -100 Configurations have 100 Units per Box |                      |  |
| Packaging Configuration      | Sterile Primary Se                                                                                                                                                                                                                                                                                                                                                                                                                                                                                                                                                                                                                                                                                                                                                                                                                                                                                                                                                                                                                                                                                                                                                    |                 | condary Sterile Prin  |                                            | mary Secondary       |  |
|                              | Packaging                                                                                                                                                                                                                                                                                                                                                                                                                                                                                                                                                                                                                                                                                                                                                                                                                                                                                                                                                                                                                                                                                                                                                             | Packaging       |                       | Packagir                                   | ng Packaging         |  |
|                              | 100 Units per<br>Bag                                                                                                                                                                                                                                                                                                                                                                                                                                                                                                                                                                                                                                                                                                                                                                                                                                                                                                                                                                                                                                                                                                                                                  | 10 Bags per Box |                       | 100 Units p<br>Bag                         | er 1 Bag per Box     |  |
| Sterilization                | Not Applicable. This product is non-sterile.                                                                                                                                                                                                                                                                                                                                                                                                                                                                                                                                                                                                                                                                                                                                                                                                                                                                                                                                                                                                                                                                                                                          |                 |                       |                                            |                      |  |
| Shelf Life - Expiration      | Not Applicable.                                                                                                                                                                                                                                                                                                                                                                                                                                                                                                                                                                                                                                                                                                                                                                                                                                                                                                                                                                                                                                                                                                                                                       |                 |                       |                                            |                      |  |
| Biocompatibility             | Biocompatibility testing has been conducted on product materials and                                                                                                                                                                                                                                                                                                                                                                                                                                                                                                                                                                                                                                                                                                                                                                                                                                                                                                                                                                                                                                                                                                  |                 |                       |                                            |                      |  |
|                              | colorant combinations per the ISO 10993-1 Biological Evaluation of                                                                                                                                                                                                                                                                                                                                                                                                                                                                                                                                                                                                                                                                                                                                                                                                                                                                                                                                                                                                                                                                                                    |                 |                       |                                            |                      |  |
|                              | Medical Devices standard.                                                                                                                                                                                                                                                                                                                                                                                                                                                                                                                                                                                                                                                                                                                                                                                                                                                                                                                                                                                                                                                                                                                                             |                 |                       |                                            |                      |  |
| Endotoxin                    | Not Applicable. This product is non-sterile.                                                                                                                                                                                                                                                                                                                                                                                                                                                                                                                                                                                                                                                                                                                                                                                                                                                                                                                                                                                                                                                                                                                          |                 |                       |                                            |                      |  |
| Conflict Minerals            | IMI products contain no conflict minerals.                                                                                                                                                                                                                                                                                                                                                                                                                                                                                                                                                                                                                                                                                                                                                                                                                                                                                                                                                                                                                                                                                                                            |                 |                       |                                            |                      |  |
| DEHP / BPA                   | This product is made from materials that do not contain Di(2-ethylhexyl)                                                                                                                                                                                                                                                                                                                                                                                                                                                                                                                                                                                                                                                                                                                                                                                                                                                                                                                                                                                                                                                                                              |                 |                       |                                            |                      |  |
|                              | phthalate (DEHP) or Bisphenol A (BPA).                                                                                                                                                                                                                                                                                                                                                                                                                                                                                                                                                                                                                                                                                                                                                                                                                                                                                                                                                                                                                                                                                                                                |                 |                       |                                            |                      |  |
| Latex Statement              | This product is not made with natural rubber latex.                                                                                                                                                                                                                                                                                                                                                                                                                                                                                                                                                                                                                                                                                                                                                                                                                                                                                                                                                                                                                                                                                                                   |                 |                       |                                            |                      |  |
| BSE/TSE Statement            | All International Medical Industries products are manufactured<br>completely from synthetic or manufactured materials and do not contain<br>any raw materials produced from, or substances derived from animal<br>origin. Moreover, our products are not derived from specific-risk materials<br>as defined in European Commission Decision 97/534/EC.<br>The manufacturing process does not use any ingredient of animal origin<br>nor do our products come in contact with animal products during the<br>manufacturing and packaging process. IMI has established environmental,<br>In Process Cross Contamination Controls, and procedures that meet the<br>requirements of ISO 13485 and Title 21 of the Code of Federal<br>Regulations, Part 820 to prevent product contamination. Air and Product<br>bio burden testing is performed at a specified frequency and trended to<br>detect potential problems and to assure a "state of control" is being<br>maintained.<br>As such, products manufactured by IMI are free from the conditions that<br>could introduce Transmissible Spongiform Encephalopathy (TSE) and<br>Bovine Spongiform Encephalopathy (BSE). |                 |                       |                                            |                      |  |