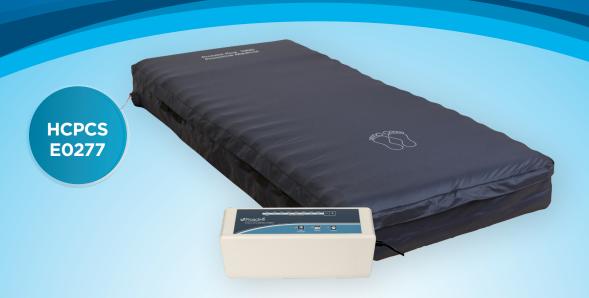

## Protekt® Aire 5000DX

Low Air Loss/Alternating Pressure Mattress System with Digital Pump and 3" Densified Fiber Support Base

## PROTEKT® AIRE 5000DX PUMP

- Extended Warranty Digital Pump with Auto Compressor Sleep Technology (ACST) shuts off compressor at desired pressure level extending pump life cycle.
- Low air loss and alternating pressure therapies in one system.
- Adjustable weight settings allows pressure to be customized according to each patient's therapeutic requirements.
- Preset 10 minute alternating cycle.
- Static function for safe and easy patient transfer.
- Audio/visual low pressure alarm indicates airflow may be compromised.

## **MATTRESS & COVER**

- 5" mattress with 3" densified fiber base provides a safety support base in case of power failure.
- 18 laser holes keeps the patient cool and dry.
- Nylon top cover is fluid resistant and quilted for added comfort.
- Static head section prevents unnecessary head/ neck movement.
- Optional raised side rails.
- · Weight Capacity: 400 lbs.
- Warranty: 2 Year Non-Prorated.