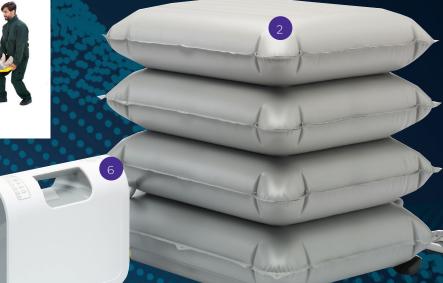

# ELK Lifting Cushion

The ELK is a lifting cushion designed to lift from the floor.

# **Features**

- 1. 4-Way Hand Control.
- **2. Made from very strong polyurethane** coated nylon material.
- **3. Remove or keep stability bar** to provide extra comfort for the user
- 4. Can be used to lift a stretcher.
- 5. Easy to setup connect the four hoses from the hand control to the corresponding numbers and coloured connectors on the Camel.
- 6. Powered by an Airflo 24 Compressor.

# **Technical Specifications**

| Max user<br>weight                   | 980 lbs       |
|--------------------------------------|---------------|
| Max<br>height                        | 22"           |
| Min<br>height                        | Flat          |
| Seat depth                           | 20"           |
| Width                                | 22 1/2"       |
| Total product<br>weight              | 8 lbs         |
| Airflo<br>Compressor                 | 24            |
| Lifting<br>performance<br>per charge | Up to 9 lifts |