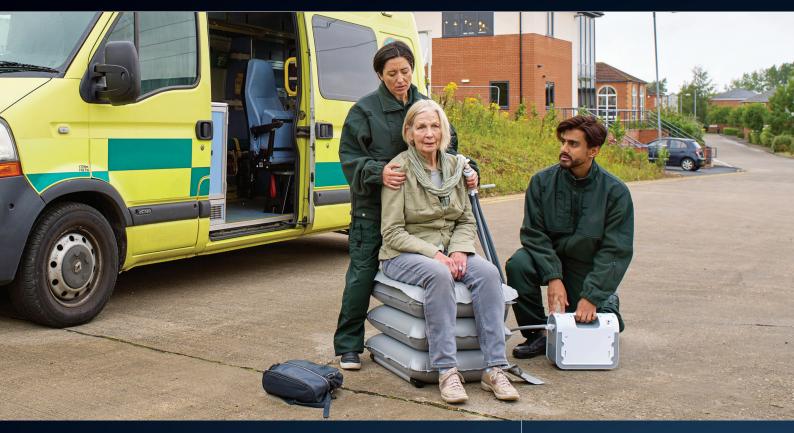

# ELK Lifting Cushion

The ELK is a lifting cushion designed to lift from the floor.

### Easy to fit

- Lifting cushion is inflated using an Airflo Compressor with a simple hand control
- · Simple to use, requiring very little training
- · Suitable for use inside or out
- · Can be used by one carer

#### Safe to use

- Lifts the frailest person up to 980 lbs from the floor
- · Exceptionally rigid and stable
- Ideal for carers of individuals with neurological disorders who fall regularly

## Improves well-being

- Provides a safe, dignified lift for a fallen person
- Reduces the risk of musculoskeletal injury for the carer
- Can be used in confined spaces where traditional lifting equipment may not fit