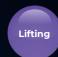

# **Features**

- 1. 4-Way Hand Control.
- **2. Made from very strong polyurethane** coated nylon material.
- **3. Remove or keep stability bar** to provide extra comfort for the user
- 4. Can be used to lift a stretcher.
- 5. Easy to setup connect the four hoses from the hand control to the corresponding numbers and coloured connectors on the Camel.
- 6. Powered by an Airflo 24 Compressor.