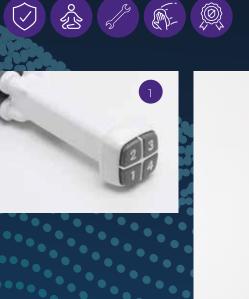

## Easy to fit

• Lifting cushion is inflated using an Airflo Compressor with a simple hand control

- Simple to use, requiring very little training
- •Suitable for indoor and outdoor use

• Can be used independently or assisted

Lifting

Features

- **1. Easy to setup -** connect the four hoses from the hand control to the corresponding numbers and coloured connectors on the Eagle.
- **2. The backrest** provides support to the back and head.
- **3. Made from very strong polyurethane** coated nylon material.
- **4. Each layer inflates individually** ideal for single-handed care.
- 5. Sides of the Eagle can be folded up to allow manouveuring into tight spaces.