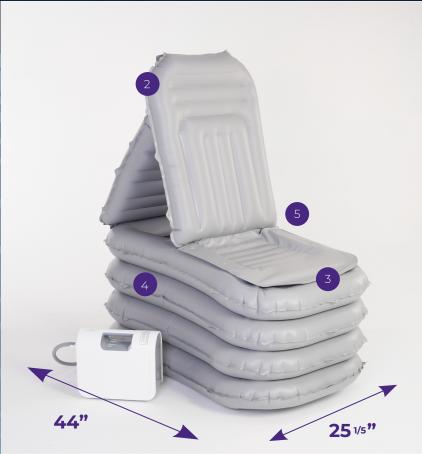

## **Technical Specifications**

| Max user<br>weight                   | 485 lbs       |
|--------------------------------------|---------------|
| Max seat<br>height                   | 22"           |
| Min<br>height                        | Flat          |
| Seat depth                           | 22 2/5"       |
| Total length                         | 44"           |
| Width                                | 25 1/5"       |
| Total product<br>weight              | 9 9/10 lbs    |
| Back/headrest<br>length              | 20 1/2"       |
| Airflo<br>Compressor                 | 24            |
| Lifting<br>performance<br>per charge | up to 6 lifts |

Lifting

Features

- **1. Easy to setup -** connect the four hoses from the hand control to the corresponding numbers and coloured connectors on the Eagle.
- **2. The backrest** provides support to the back and head.
- **3. Made from very strong polyurethane** coated nylon material.
- **4. Each layer inflates individually** ideal for single-handed care.
- 5. Sides of the Eagle can be folded up to allow manouveuring into tight spaces.