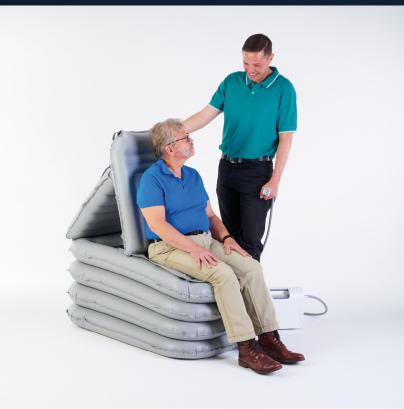

# Eagle Lifting Cushion

The Eagle lifting cushion will both sit up and lift a fallen person. It has a small footprint and can be used in small spaces such as a bathroom.

## Easy to fit

• Lifting cushion is inflated using an Airflo Compressor with a simple hand control

- Simple to use, requiring very little training
- •Suitable for indoor and outdoor use

• Can be used independently or assisted

## Safe to use

• Lifts the frailest person up to 485lbs from the floor

• Exceptionally rigid and supportive to back, neck and head

 Ideal for use in supported living apartments and home care

## Improves well-being

• Provides a safe, dignified lift for a fallen person

• Reduces the risk of musculoskeletal injury for the care giver

• The backrest gives additional support to raise the person from lying to sitting