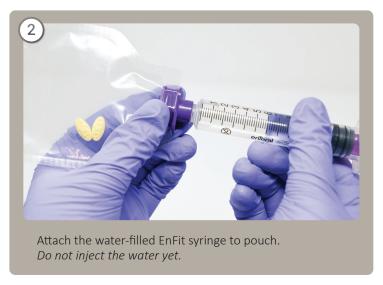

## **Directions**

Follow these steps to crush, dissolve, and deliver medication to feeding tube.