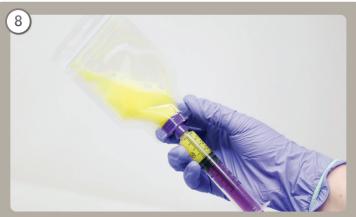

Remove syringe and pouch from the crusher. Inject water from syringe into pill pouch.

Keep syringe attached to pouch and shake pill pouch until medication is completely dissolved. Take the extra time to ensure it's completely mixed.

Draw dissolved solution from pill pouch into syringe. Hold pouch up and syringe down to ensure contents flow into syringe.

Hold syringe up and pouch down so contents do not leak. Detach syringe from pouch. Attach syringe to feeding tube and inject solution from syringe into feeding tube.