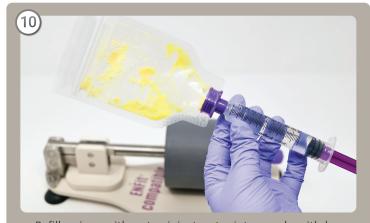

Draw dissolved solution from pill pouch into syringe. Hold pouch up and syringe down to ensure contents flow into syringe.

Hold syringe up and pouch down so contents do not leak. Detach syringe from pouch. Attach syringe to feeding tube and inject solution from syringe into feeding tube.

Refill syringe with water, inject water into pouch, withdraw contents and inject into feeding tube as many times as necessary to remove all pill particles from pill pouch.