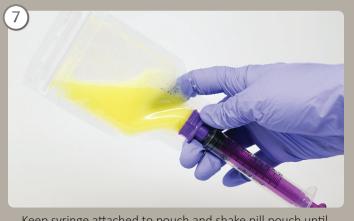

Remove syringe and pouch from the crusher. Inject water from syringe into pill pouch.

Keep syringe attached to pouch and shake pill pouch until medication is completely dissolved. Take the extra time to ensure it's completely mixed.