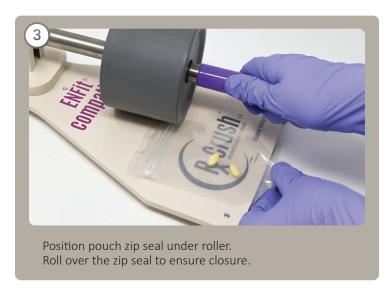

# We're Here to Help

To reorder or for assistance, visit us at www.RxCrush.com or call +01.877.343.2783.

Move the pill pouch under roller and roll back and forth to pulverize pill. Syringe should be held to the side again.