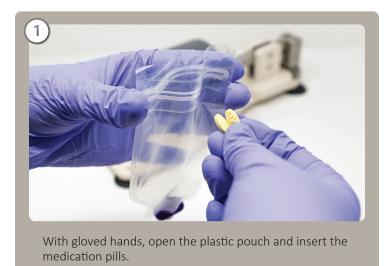

## **Directions**

Follow these steps to crush, dissolve, and deliver medication to feeding tube.