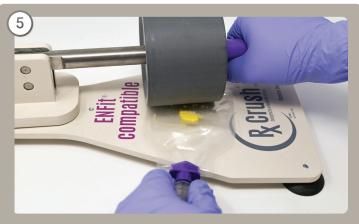

# We're Here to Help

To reorder or for assistance, visit us at www.RxCrush.com or call +01.877.343.2783.

Move the pill pouch under roller and roll back and forth to pulverize pill. Syringe should be held to the side again.