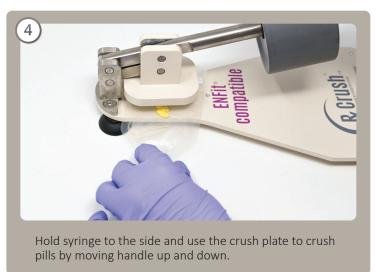

# We're Here to Help

To reorder or for assistance, visit us at www.RxCrush.com or call +01.877.343.2783.

Move the pill pouch under roller and roll back and forth to pulverize pill. Syringe should be held to the side again.