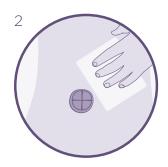

## ESENTA™

# ESENTA™ STING FREE ADHESIVE REMOVER SPRAY

EASY TO USE: FOLLOW THE BELOW STEPS



### **GETTING STARTED**

Spray around the edge of the adhesive and wait a few seconds. You can spray at any angle.



### **EASY REMOVAL**

Gently peel adhesive away from the skin using additional ESENTA™ adhesive remover spray to ease removal, if necessary.



### **DRIES IN SECONDS**

Once dried ESENTA™ Adhesive Remover will not affect adhesion of further dressings or appliances.





### **ESENTA**<sup>™</sup>

# ESENTA™ STING FREE ADHESIVE REMOVER WIPES

EASY TO USE: FOLLOW THE BELOW STEPS



### **GETTING STARTED**

Tear sachet to open and unfold wipe.



### **EASY REMOVAL**

Rub the wipe over adhesive residues to remove.



### **DRIES IN SECONDS**

Once dried ESENTA™ Adhesive Remover will not affect adhesion of further dressings or appliances.





Learn more at **convatec.com** or contact us at **1-800-422-8811** or **cic@convatec.com**.