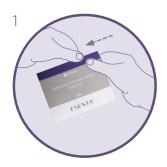

### **GETTING STARTED**

Spray around the edge of the adhesive and wait a few seconds. You can spray at any angle.