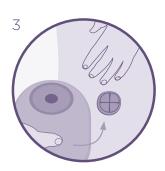

## ESENTA™

# ESENTA™ STING FREE ADHESIVE REMOVER SPRAY

EASY TO USE: FOLLOW THE BELOW STEPS



### **GETTING STARTED**

Spray around the edge of the adhesive and wait a few seconds. You can spray at any angle.



### **EASY REMOVAL**

Gently peel adhesive away from the skin using additional ESENTA™ adhesive remover spray to ease removal, if necessary.



### **DRIES IN SECONDS**

Once dried ESENTA™ Adhesive Remover will not affect adhesion of further dressings or appliances.





### **ESENTA**<sup>™</sup>

# ESENTA™ STING FREE ADHESIVE REMOVER WIPES

EASY TO USE: FOLLOW THE BELOW STEPS



### **GETTING STARTED**

Tear sachet to open and unfold wipe.



### **EASY REMOVAL**

Rub the wipe over adhesive residues to remove.



### **DRIES IN SECONDS**

Once dried ESENTA™ Adhesive Remover will not affect adhesion of further dressings or appliances.





Learn more at **convatec.com** or contact us at **1-800-422-8811** or **cic@convatec.com**.