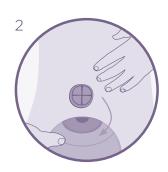

### **EASY REMOVAL**

Gently peel adhesive away from the skin using additional ESENTA™ adhesive remover spray to ease removal, if necessary.