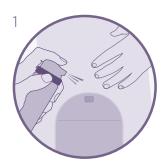

### **GETTING STARTED**

Spray around the edge of the adhesive and wait a few seconds. You can spray at any angle.