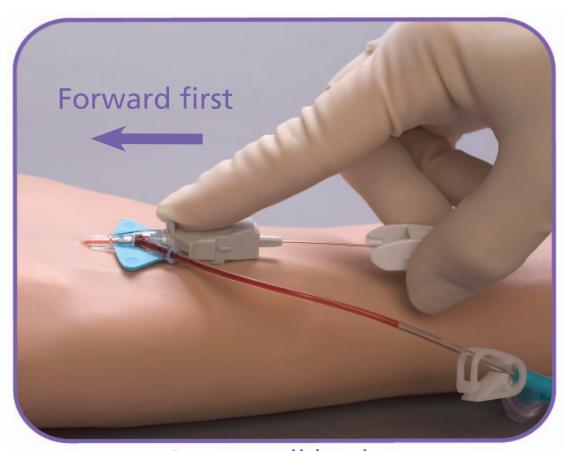

### **Forward First**

Pad to tab

Not fingernail

Don't pull back

## **Forward First**

**Blood Return** 