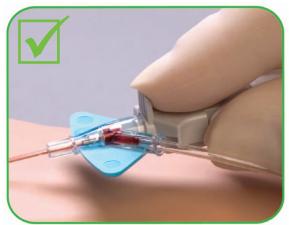

**BD Nexiva**<sup>™</sup>
Closed IV Catheter System





#### **Secure Connections**

- Vent plug
  - Must remain in place during insertion for
    - Flashback and
    - Blood containment
- BD Q-Syte™ luer access split-septum





#### Release Seal

- Loosens catheter for easier advancement
- Pull back ~ 1/8 inch





# Colour to White Everything Tight

 Push coloured platform and white grip back together



## Keep it **Sharp**









**Initial Blood Return** 

## BD Instaflash™ Needle Technology

 Immediate blood return is seen within the catheter





#### Lower and Advance

- Lower catheter almost parallel to skin
- Slightly advance entire unit to ensure catheter tip is within vessel



### **Forward First**



Pad to tab



Not fingernail



Don't pull back



## **Forward First**







**Blood Return** 

## Secondary Flash

- Blood return continues up the extension
- Continuous flow confirms the catheter tip is within the vessel lumen
- Quickens as needle is withdrawn



### Stabilize & Remove









#### Stabilize Site

 Transparent dressing should cover the septum







# Clamp & Replace Vent Plug

- Clamp extension
  - Prevents blood leakage
- Replace vent plug with BD Q-Syte<sup>™</sup> device; flush this same port





## Unclamp & Flush

- Unclamp
- Flush
- CLAMP BEFORE DISCONNECT
  - Helps prevent blood reflux into catheter tip
- Keep clamped when not in use
- Single lumen catheter
  - Compatible meds only





BD Medical 2771 Bristol Circle Oakville, Ontario L6H 6R5 www.bd.com/ca