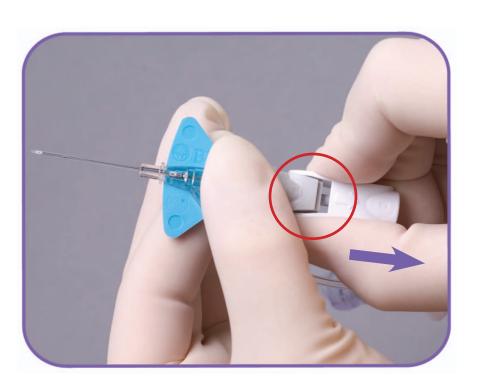

#### Release Seal

- Loosens catheter for easier advancement
- Pull back ~ 1/8 inch

# Colour to White Everything Tight

 Push coloured platform and white grip back together