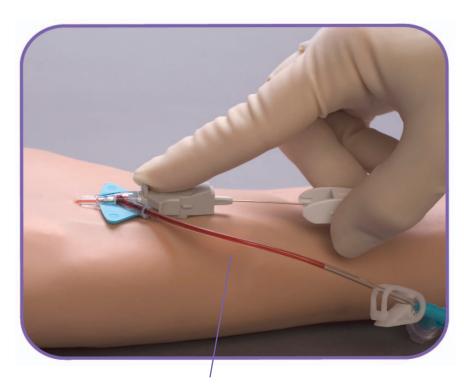

### **Forward First**

Pad to tab

Not fingernail

Don't pull back

## **Forward First**

**Blood Return** 

## Secondary Flash

- Blood return continues up the extension
- Continuous flow confirms the catheter tip is within the vessel lumen
- Quickens as needle is withdrawn