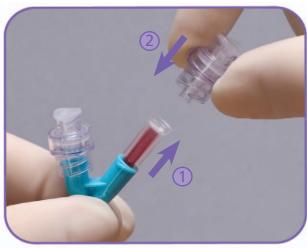

## Unclamp & Flush

- Unclamp
- Flush
- CLAMP BEFORE DISCONNECT
  - Helps prevent blood reflux into catheter tip
- Keep clamped when not in use
- Single lumen catheter
  - Compatible meds only

BD Medical 2771 Bristol Circle Oakville, Ontario L6H 6R5 www.bd.com/ca