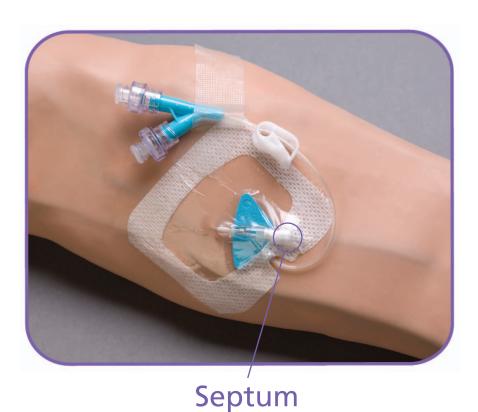

#### Stabilize Site

 Transparent dressing should cover the septum

# Clamp & Replace Vent Plug

- Clamp extension
  - Prevents blood leakage
- Replace vent plug with BD Q-Syte<sup>™</sup> device; flush this same port