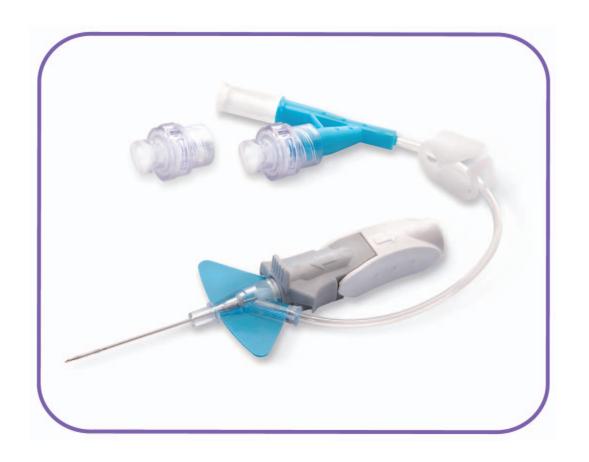

**BD Nexiva**<sup>™</sup>
Closed IV Catheter System

#### **Secure Connections**

- Vent plug
  - Must remain in place during insertion for
    - Flashback and
    - Blood containment
- BD Q-Syte™ luer access split-septum