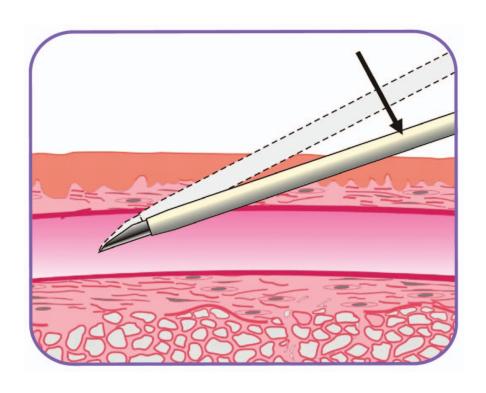

#### Lower and Advance

- Lower catheter almost parallel to skin
- Slightly advance entire unit to ensure catheter tip is within vessel