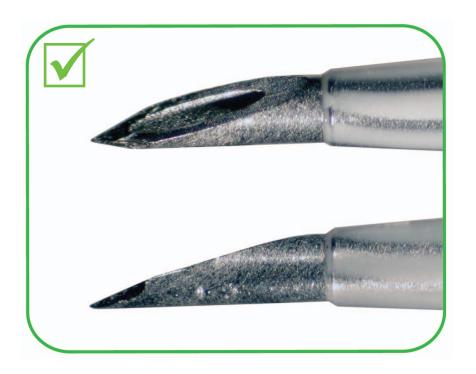

## Keep it **Sharp**

**Initial Blood Return** 

## BD Instaflash™ Needle Technology

 Immediate blood return is seen within the catheter