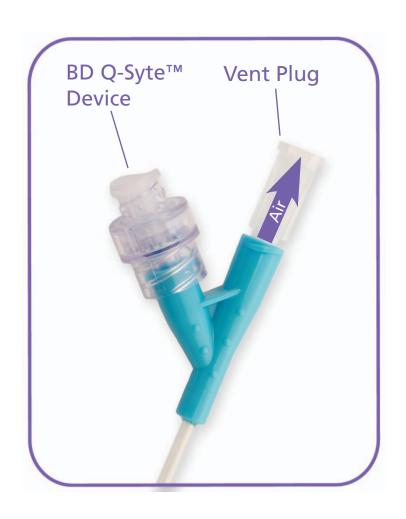

#### **Secure Connections**

- Vent plug
  - Must remain in place during insertion for
    - Flashback and
    - Blood containment
- BD Q-Syte™ luer access split-septum

# Clamp & Replace Vent Plug

- Clamp extension
  - Prevents blood leakage
- Replace vent plug with BD Q-Syte<sup>™</sup> device; flush this same port