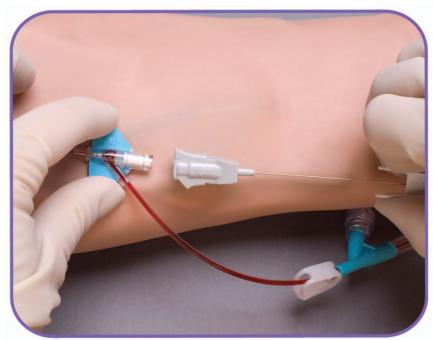

# Colour to White Everything Tight

 Push coloured platform and white grip back together

### Stabilize & Remove