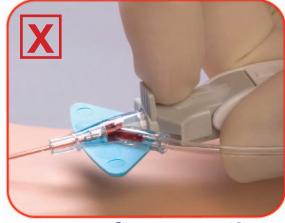

**BD Nexiva**<sup>™</sup>
Closed IV Catheter System





#### **Secure Connections**

- Vent plug
  - Must remain in place during insertion for
    - Flashback and
    - Blood containment
- BD Q-Syte™ luer access split-septum





#### Release Seal

- Loosens catheter for easier advancement
- Pull back ~ 1/8 inch





# Colour to White Everything Tight

 Push coloured platform and white grip back together



## Keep it **Sharp**









**Initial Blood Return** 

## BD Instaflash™ Needle Technology

 Immediate blood return is seen within the catheter





#### Lower and Advance

- Lower catheter almost parallel to skin
- Slightly advance entire unit to ensure catheter tip is within vessel



### **Forward First**



Pad to tab



Not fingernail



Don't pull back



## **Forward First**







**Blood Return** 

## Secondary Flash

- Blood return continues up the extension
- Continuous flow confirms the catheter tip is within the vessel lumen
- Quickens as needle is withdrawn



### Stabilize & Remove









#### Stabilize Site

 Transparent dressing should cover the septum







# Clamp & Replace Vent Plug

- Clamp extension
  - Prevents blood leakage
- Replace vent plug with BD Q-Syte<sup>™</sup> device; flush this same port





## Unclamp & Flush

- Unclamp
- Flush
- CLAMP BEFORE DISCONNECT
  - Helps prevent blood reflux into catheter tip
- Keep clamped when not in use
- Single lumen catheter
  - Compatible meds only





BD Medical 2771 Bristol Circle Oakville, Ontario L6H 6R5 www.bd.com/ca