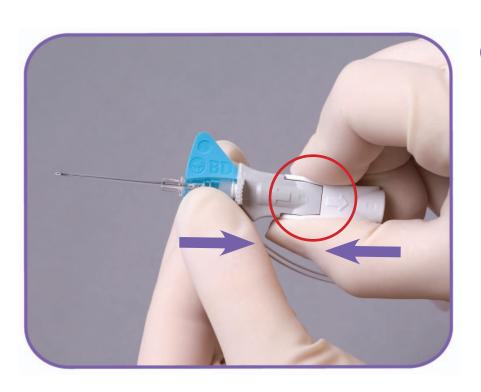

### **Forward First**

Pad to tab

Not fingernail

Don't pull back

## **Forward First**

**Blood Return** 