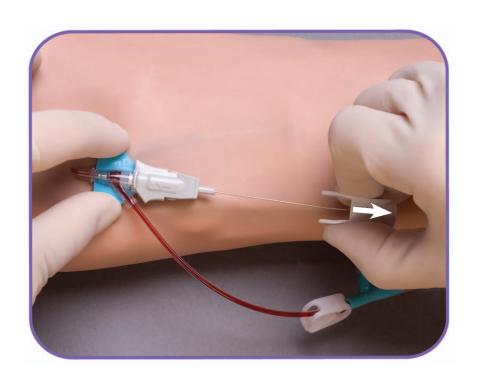

#### Release Seal

- Loosens catheter for easier advancement
- Pull back ~ 1/8 inch

# Colour to White Everything Tight

 Push coloured platform and white grip back together