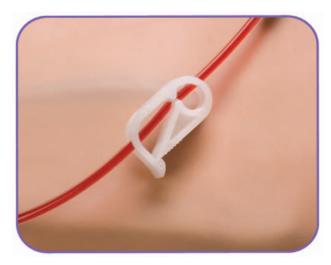

# Clamp & Replace Vent Plug

- Clamp extension
  - Prevents blood leakage
- Replace vent plug with BD Q-Syte<sup>™</sup> device; flush this same port