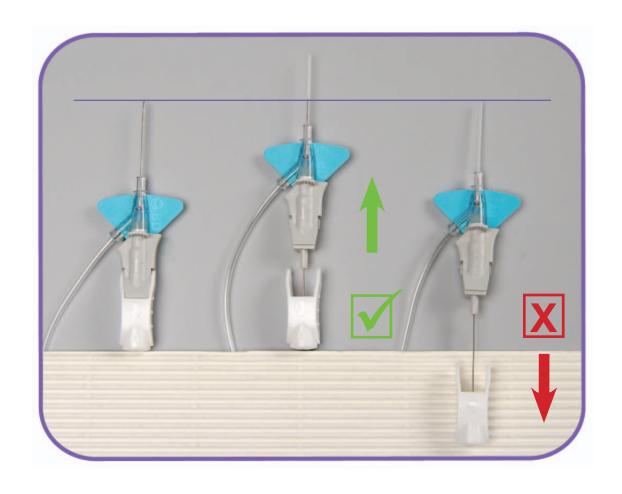

#### Lower and Advance

- Lower catheter almost parallel to skin
- Slightly advance entire unit to ensure catheter tip is within vessel