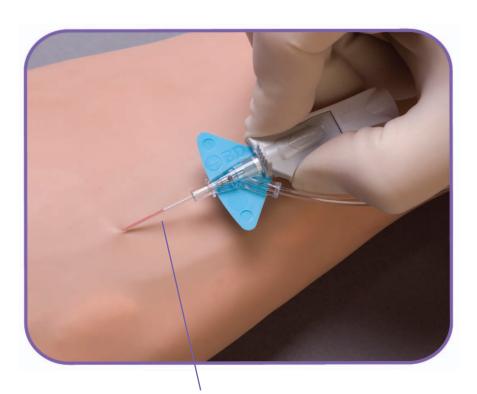

**BD Nexiva**<sup>™</sup>
Closed IV Catheter System





#### **Secure Connections**

- Vent plug
  - Must remain in place during insertion for
    - Flashback and
    - Blood containment
- BD Q-Syte™ luer access split-septum





#### Release Seal

- Loosens catheter for easier advancement
- Pull back ~ 1/8 inch





# Colour to White Everything Tight

 Push coloured platform and white grip back together



## Keep it **Sharp**









**Initial Blood Return** 

## BD Instaflash™ Needle Technology

 Immediate blood return is seen within the catheter





#### Lower and Advance

- Lower catheter almost parallel to skin
- Slightly advance entire unit to ensure catheter tip is within vessel



### **Forward First**



Pad to tab



Not fingernail



Don't pull back



## **Forward First**







**Blood Return** 

## Secondary Flash

- Blood return continues up the extension
- Continuous flow confirms the catheter tip is within the vessel lumen
- Quickens as needle is withdrawn



### Stabilize & Remove









#### Stabilize Site

 Transparent dressing should cover the septum







# Clamp & Replace Vent Plug

- Clamp extension
  - Prevents blood leakage
- Replace vent plug with BD Q-Syte<sup>™</sup> device; flush this