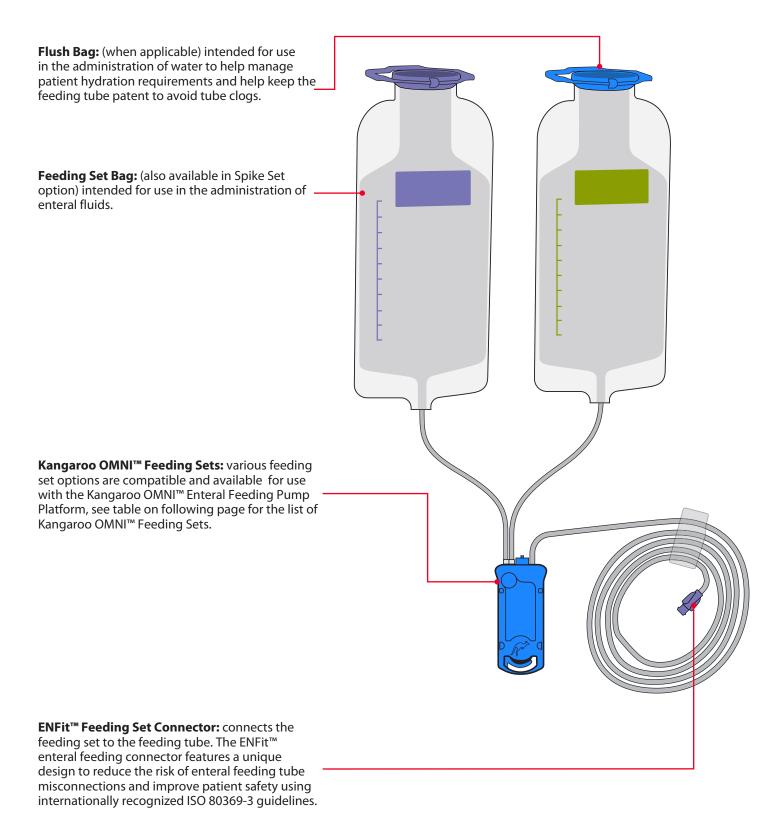

## Kangaroo OMNI™ Feeding Set Overview

The below is an example of a Kangaroo OMNI™ ENtelliSet™ Feeding Set with Flush Bag for illustration purposes only.

Note: product availability and type vary by region.