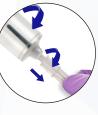

## Opening and Assembly Method

**MULTI-SAMPLE** 

**LUER ADAPTER** 

Peel back packaging at arrow mark till the wing set be exposed.

Twist and pull to remove needle cover.

Screw holder to Luer Adapter. Firmly twist and press holder to lock male/Female Luer Adapter connector.