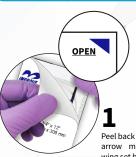

## Opening and Assembly Method

**MULTI-SAMPLE** 

**LUER ADAPTER** 

Peel back packaging at arrow mark till the wing set be exposed.

Twist and pull to remove needle cover.

Screw holder to Luer Adapter. Firmly twist and press holder to lock male/Female Luer Adapter connector.