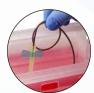

# TWO METHOD PROCEDURE

One-Handed Technique
Upon completion of collection, apply light pressure to site using three fingers as shown

Withdraw safety blood collection set holding the yellow safety shield grip area with the thumb and index finger.

#### Two-Handed Technique

Upon completion of collection, apply light pressure to site using three fingers as shown

Withdraw safety blood collection set holding the yellow safety shield grip area with the thumb and index finger.