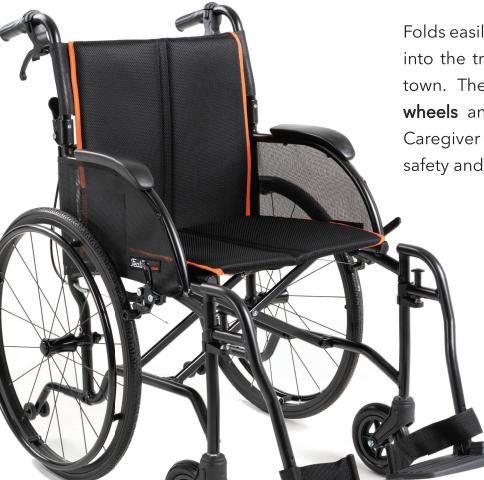

## WORLD'S LIGHTEST WHEELCHAIR!

## Feather CHAIR

You have to lift it to believe it - it weighs only 13.5 pounds without the rear wheels!

Folds easily so it can go anywhere. Easy to load into the trunk of a car for quick trips around town. The Feather Chair has quick-release wheels and anti-tippers available for safety. Caregiver brakes on the push handles increase safety and convenience.

## **FEATURES:**

- only 13.5 lbs without wheels
- folding frame
- anti-tippers
- quick-release wheels
- optional elevating leg rests

## SPECIFICATIONS

| 2.20170,4110140       |           |                       |                      |
|-----------------------|-----------|-----------------------|----------------------|
| Weight Capacity       | 250 lbs.  |                       |                      |
| Product Weight        | 19 lbs.   | Front Wheel Size      | 6"                   |
| Weight Without Wheels | 13.5 lbs. | Rear Wheel Size       | 22"                  |
| Seat Width            | 18"       | Axle Type             | Quick Release        |
| Seat Depth            | 16"       | Armrest Options       | Full Length          |
| Seat-to-Floor Height  | 19"       | Armrest Height        | 9"                   |
| Overall Width         | 25"       | Back Height           | 16"                  |
| Overall Length        | 30"       | Upholstery Type       | Nylon                |
| Overall Height        | 35"       | Upholstery Color      | Black w/ Orange Trim |
| Folded Depth          | 29"       | Footrests             | Swingaway            |
| Folded Height         | 28"       | Warranty on Frame     | Lifetime Limited     |
| Folded Width          | 15"       | Warranty on Wearables | Six Months Limited   |