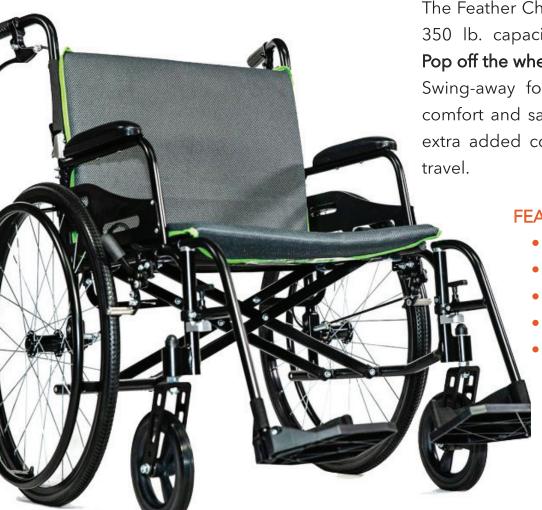

## Feather CHAIR HD

Where heavy duty meets light weight.

The Feather Chair HD boasts a 22" wide seat, 350 lb. capacity and weighs only 22 lbs., Pop off the wheels, and it weighs only 15 lbs.! Swing-away footrests and anti-tippers offer comfort and safety. The back folds down for extra added convenience during storage or travel.

## **FEATURES:**

- only 15 lbs without wheels
- 22" wide seat
- folding frame
- anti-tippers
- optional elevating leg rests

## **SPECIFICATIONS**

| Weight Capacity       | 350 lbs. |                       |                      |
|-----------------------|----------|-----------------------|----------------------|
| Product Weight        | 22 lbs.  | Front Wheel Size      | 8"                   |
| Weight Without Wheels | 15 lbs.  | Rear Wheel Size       | 24"                  |
| Seat Width            | 22"      | Axle Type             | Fixed, Quick Release |
| Seat Depth            | 16"      | Armrest Options       | Full Length          |
| Seat-to-Floor Height  | 19"      | Armrest Height        | 9"                   |
| Overall Width         | 32"      | Back Height           | 16"                  |
| Overall Length        | 34"      | Upholstery Type       | Nylon                |
| Overall Height        | 28"      | Upholstery Color      | Black w/ Green Trim  |
| Folded Depth          | 13"      | Footrests             | Swingaway            |
| Folded Height         | 28"      | Warranty on Frame     | Lifetime Limited     |
| Folded Width          | 15"      | Warranty on Wearables | Six Months Limited   |