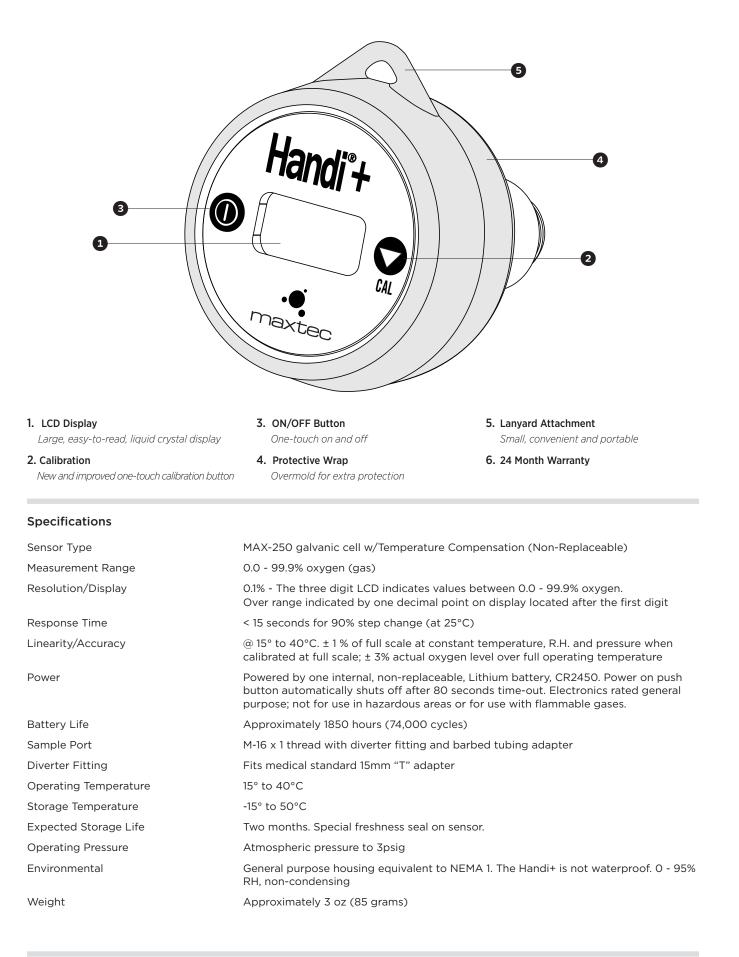

## HANDI+ OVERVIEW

The **Handi+** oxygen analyzer is great for spot-checking O2 percentages in hospitals, clinics, and home care environments. To better meet your oxygen analysis needs, Maxtec has improved the **Handi+** O2 analyzer with a simple-to-use, one-touch calibration button, calibration reminder, automatic off, and brand-new overmold.