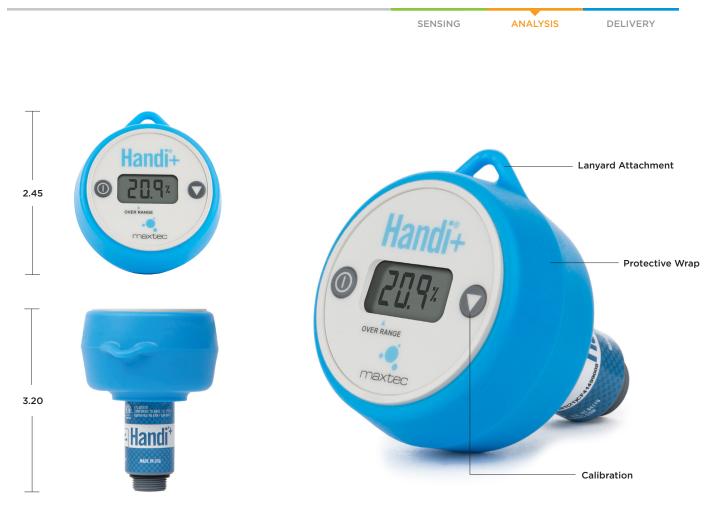

## HANDI+ OVERVIEW

The **Handi+** oxygen analyzer is great for spot-checking O2 percentages in hospitals, clinics, and home care environments. To better meet your oxygen analysis needs, Maxtec has improved the **Handi+** O2 analyzer with a simple-to-use, one-touch calibration button, calibration reminder, automatic off, and brand-new overmold.