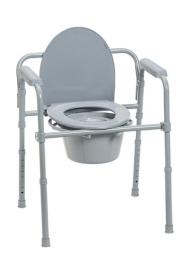

## **Folding Steel Commode**

HCPCS: E0163

FIGURE A

FIGURE B

FIGURE C

FIGURE D

FIGURE E

FIGURE F

- Easily opens and folds
- Folds flat for convenient storage and transportation
- Tool-free set-up (Figure A F)Durable plastic snap on seat and lid
- Grey powder coated steel welded construction increases strength and durability
- Plastic arms for added comfort
- Comes complete with 7.5 qt commode bucket, cover and splash shield
- Limited Lifetime Warranty
- Piggy back label supplied on product hangtag
- Made using recycled materials