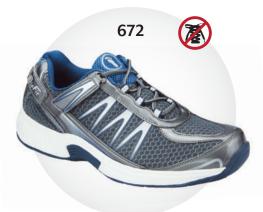

hable Uppers

Stretchable upper design, allowing the upper to perfectly form to the contours of the foot.

- Offer a loose, customized fit
- Eliminate pressure points on the foot
- Ease pressure on Bunions and Hammertoes







Tacoma



Monterey Bay



Two sets of removable spacers (1/16" and 1/8") are available with every pair of shoes



Edgewater



Edgewater



Lava



Monterey Bay



Lava



Lava



Pacific Palisades



Pacific Palisades











### The OrthoFeet Advantage:

#### Tie-Less Lace System

Innovative lacing system that combines laces and straps on both sides of the shoe

- Eliminates the need for lacing up
- Enables fastening and unfastening on both sides of the shoe
- Excellent solution for those who have difficulty tying laces







Gramercy

# 652

Alamo



Alamo



Sprint

#### **DRESS**



Gramercy



Broadway



Lincoln Center



Sprint

#### TESTIMONIAL

"AMAZING SHOES! I have diabetes, wide feet and flat arches. This dilemma has put me on a lifelong quest for a truly comfortable shoe. My quest has ended at last! These shoes are remarkable! After a full day on my feet, it's like I haven't even had shoes on. My feet have never been happier!"

– Donald

#### **SANDALS**



Clearwater



**Alpine** 



**Alpine** 









#### **BOOTS**







Highline

Ranger Easy Access

#### **WORK**

All Work Shoes are F2413-18 Safety Rated



Impact Resistant M I/75

Compression Resistant C/75

Resistance to Electric Hazard (EH)





487



Cobalt

Granite

**Dolomite** 

Ranger Easy Access

Highline

Hunter











TESTIMONIAL

"Bought these boots for my