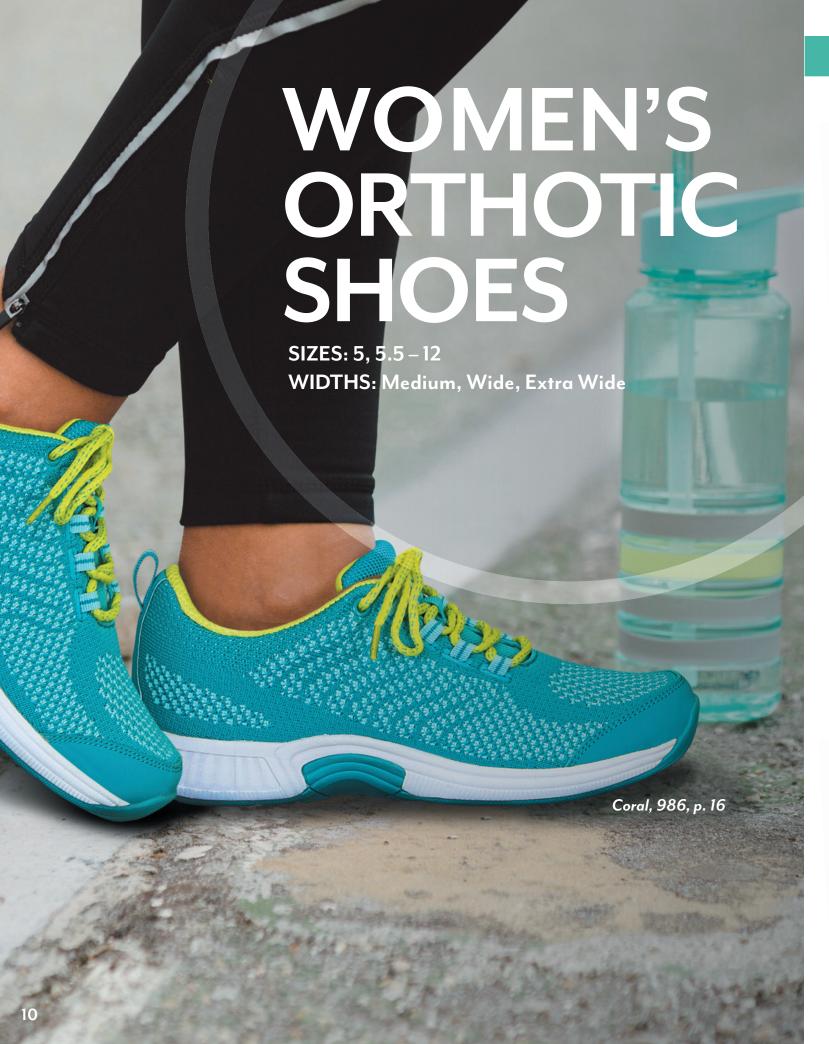

- Bonnie

Coral

16

Coral

Coral Sandy

Two sets of removable spacers (1/16" and 1/8") are available with every pair of shoes

Coral

Coral

**Coral Wool** 