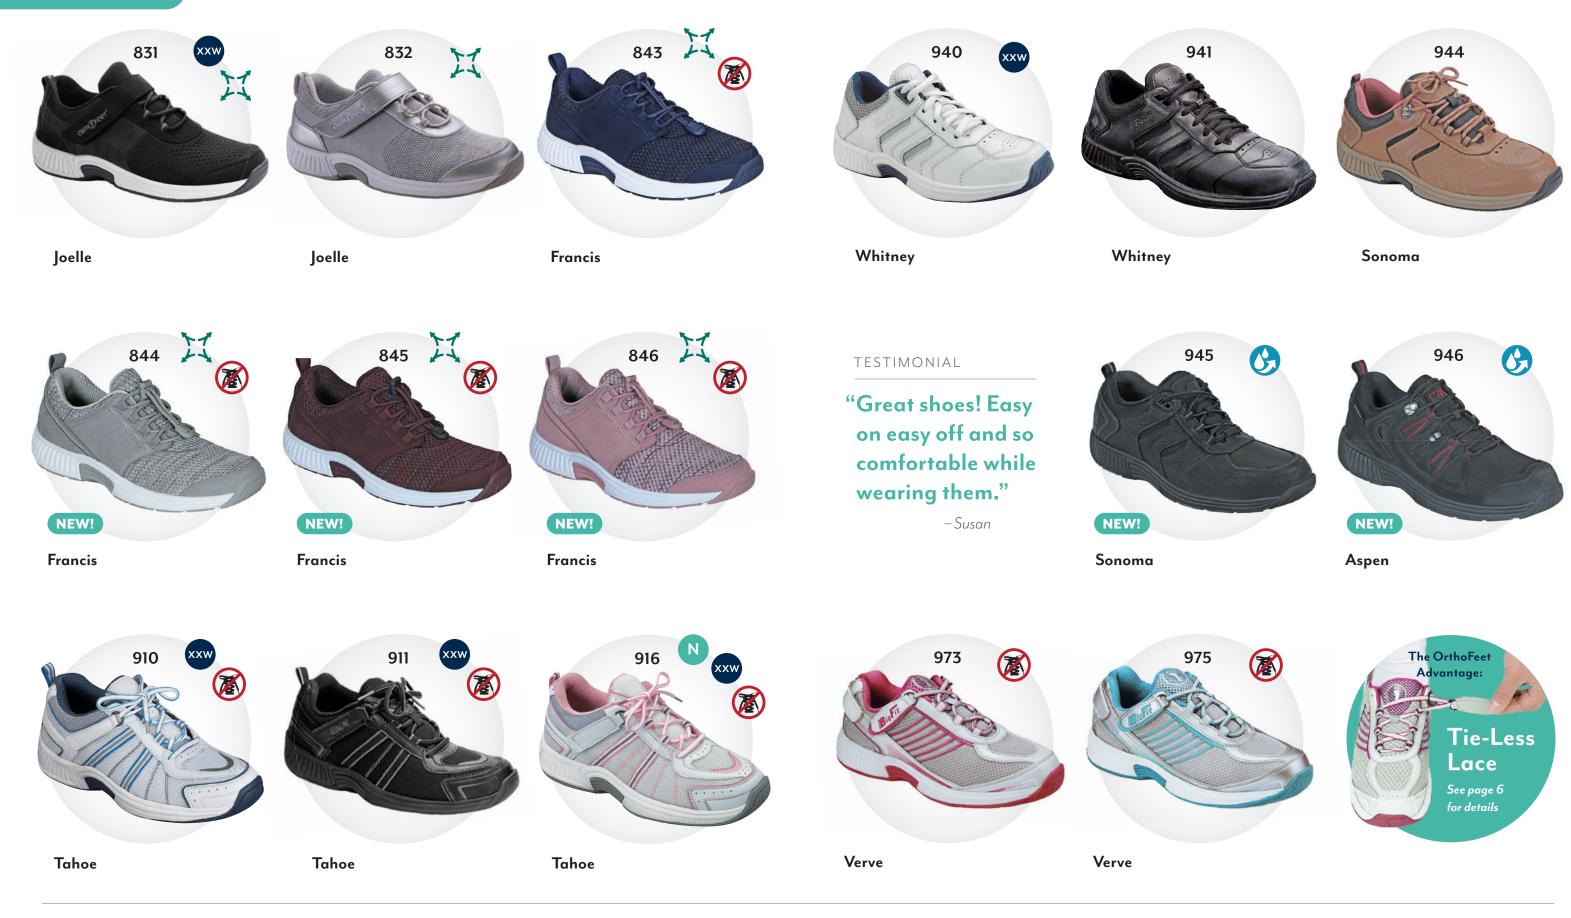

Safety Rated



Impact Resistant M I/75

Compression Resistant C/75

Resistance to Electric Hazard (EH)





487



Cobalt

Granite

**Dolomite** 

Ranger Easy Access

Highline

Hunter











TESTIMONIAL

"Bought these boots for my husband. He was amazed at the comfort... could not stop telling me how comfortable they are. He is sold on OrthoFeet...just like I am."

Glacier Gorge

- Dixey

Hunter















Quincy

Quincy

Quincy







#### The OrthoFeet Advantage:

12

#### Non-Binding, Extra Depth Design

Sott leather, padded with toam and extra depth design in the toe area.

- Enhances comfort and protection
- Eliminates pressure points on Bunions and Hammertoes.
- Accommodates thick insoles and orthotics
- Provides extra room for toe movement.

















#### **SPORT**







The OrthoFeet Advantage:

#### Stretchable Uppers

- Offer a loose, customized fit





#### TESTIMONIAL

"As a very active walker with mid foot arthritis, I was looking for a shoe that would give me the comfort I need when I power walk. These shoes are very comfortable even without my orthotic."

- Bonnie



Coral

16



Coral



Coral Sandy



Two sets of removable spacers (1/16" and 1/8") are available with every pair of shoes



Coral



Coral



**Coral Wool** 

#### **SANDALS**



Naples



**Verona** No Tie



**Verona** No Tie







#### **BOOTS**









#### **HOW TO ORDER**



ONLINE
OrthoFeet.shoes



PHONE (800) 524-2845



FAX: (201) 767-6748



E-MAIL orders@orthofeet.com

#### **QUESTIONS?**

Visit us at OrthoFeet.shoes or call (800) 524-2845.