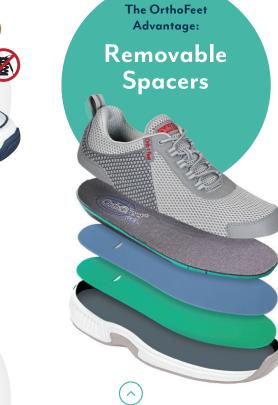

Tacoma

Monterey Bay

Two sets of removable spacers (1/16" and 1/8") are available with every pair of shoes

Edgewater

Edgewater

Lava

Monterey Bay

Lava