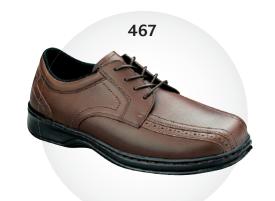

upper design, allowing the upper to perfectly form to the contours of the foot.

- Offer a loose, customized fit
- Eliminate pressure points on the foot
- Ease pressure on Bunions and Hammertoes







Tacoma



Monterey Bay



Two sets of removable spacers (1/16" and 1/8") are available with every pair of shoes



Edgewater



Edgewater



Lava



Monterey Bay



Lava



Lava



Pacific Palisades



Pacific Palisades











### The OrthoFeet Advantage:

#### Tie-Less Lace System

Innovative lacing system that combines laces and straps on both sides of the shoe

- Eliminates the need for lacing up
- Enables fastening and unfastening on both sides of the shoe
- Excellent solution for those who have difficulty tying laces







Gramercy

# 652

Alamo



Alamo



Sprint

#### **DRESS**



Gramercy



Broadway



Lincoln Center



Sprint

#### TESTIMONIAL

"AMAZING SHOES! I have diabetes, wide feet and flat arches. This dilemma has put me on a lifelong quest for a truly comfortable shoe. My quest has ended at last! These shoes are remarkable! After a full day on my feet, it's like I haven't even had shoes on. My feet have never been happier!"

– Donald

#### **SANDALS**



Clearwater



**Alpine** 



**Alpine** 









#### **BOOTS**







Highline

Ranger Easy Access

#### **WORK**

All Work Shoes are F2413-18 Safety Rated



Impact Resistant M I/75

Compression Resistant C/75

Resistance to Electric Hazard (EH)





487



Cobalt

Granite

**Dolomite** 

Ranger Easy Access

Highline

Hunter











TESTIMONIAL

"Bought these boots for my husband. He was amazed at