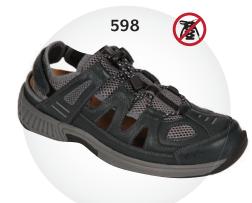

s











### The OrthoFeet Advantage:

#### Tie-Less Lace System

Innovative lacing system that combines laces and straps on both sides of the shoe

- Eliminates the need for lacing up
- Enables fastening and unfastening on both sides of the shoe
- Excellent solution for those who have difficulty tying laces







Gramercy

# 652

Alamo



Alamo



Sprint

#### **DRESS**



Gramercy



Broadway



Lincoln Center



Sprint

#### TESTIMONIAL

"AMAZING SHOES! I have diabetes, wide feet and flat arches. This dilemma has put me on a lifelong quest for a truly comfortable shoe. My quest has ended at last! These shoes are remarkable! After a full day on my feet, it's like I haven't even had shoes on. My feet have never been happier!"

– Donald

#### **SANDALS**



Clearwater



**Alpine** 



**Alpine** 









#### **BOOTS**







Highline

Ranger Easy Access

#### **WORK**

All Work Shoes are F2413-18 Safety Rated



Impact Resistant M I/75

Compression Resistant C/75

Resistance to Electric Hazard (EH)





487



Cobalt

Granite

**Dolomite** 

Ranger Easy Access

Highline

Hunter











TESTIMONIAL

"Bought these boots for my husband. He was amazed at the comfort... could not stop telling me how comfortable they are. He is sold on OrthoFeet...just like I am."

Glacier Gorge

- Dixey

Hunter















Quincy

Quincy

Quincy







#### The OrthoFeet Advantage:

12

#### Non-Binding, Extra Depth Design

Sott leather, padded with toam and extra depth design in the toe area.

- Enhances comfort and protection
- Eliminates pressure points on Bunions and Hammertoes