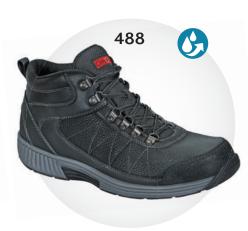

#### **WORK**

All Work Shoes are F2413-18 Safety Rated

Impact Resistant M I/75

Compression Resistant C/75

Resistance to Electric Hazard (EH)

487

Cobalt

Granite