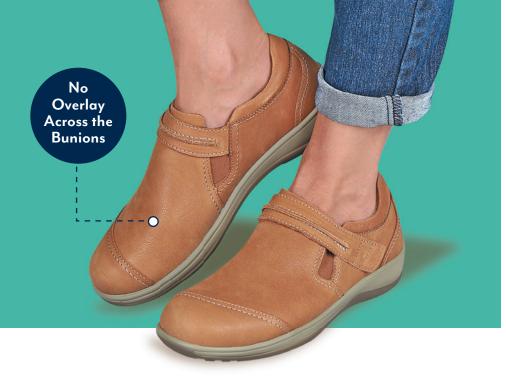

#### The OrthoFeet Advantage: Stretchable Uppers

Stretchable upper design, allowing the upper to perfectly form to the contours of the foot.

- Offer a loose, customized fit
- Eliminate pressure points on the foot
- Ease pressure on Bunions and Hammertoes