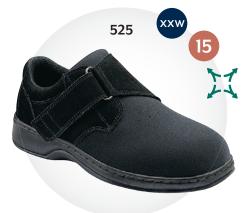

#### **WORK**

All Work Shoes are F2413-18 Safety Rated

Impact Resistant M I/75

Compression Resistant C/75

Resistance to Electric Hazard (EH)

487

Cobalt

Granite