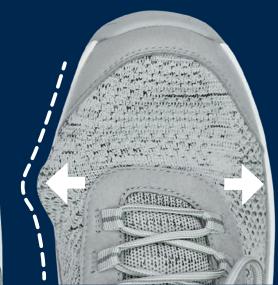

#### The OrthoFeet Advantage: Stretchable Uppers

Stretchable upper design, allowing the upper to perfectly form to the contours of the foot.

- Offer a loose, customized fit
- Eliminate pressure points on the foot
- Ease pressure on Bunions and Hammertoes