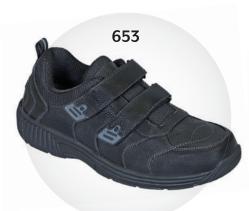

e: Stretchable Uppers

Stretchable upper design, allowing the upper to perfectly form to the contours of the foot.

- Offer a loose, customized fit
- Eliminate pressure points on the foot
- Ease pressure on Bunions and Hammertoes







Tacoma



Monterey Bay



Two sets of removable spacers (1/16" and 1/8") are available with every pair of shoes



Edgewater



Edgewater



Lava



Monterey Bay



Lava



Lava



Pacific Palisades



Pacific Palisades











### The OrthoFeet Advantage:

#### Tie-Less Lace System

Innovative lacing system that combines laces and straps on both sides of the shoe

- Eliminates the need for lacing up
- Enables fastening and unfastening on both sides of the shoe
- Excellent solution for those who have difficulty tying laces







Gramercy

# 652

Alamo



Alamo



Sprint

#### **DRESS**



Gramercy



Broadway



Lincoln Center



Sprint

#### TESTIMONIAL

"AMAZING SHOES! I have diabetes, wide feet and flat arches. This dilemma has put me on a lifelong quest for a truly comfortable shoe. My quest has ended at last! These shoes are remarkable! After a full day on my feet, it's like I haven't even had shoes on. My feet have never been happier!"

– Donald

#### **SANDALS**



Clearwater



**Alpine** 



**Alpine** 









#### **BOOTS**







Highline

Ranger Easy Access

#### **WORK**

All Work Shoes are F2413-18 Safety Rated



Impact Resistant M I/75

Compression Resistant C/75

Resistance to Electric Hazard (EH)





487



Cobalt

Granite

**Dolomite** 

Ranger Easy Access

Highline

Hunter











TESTIMONIAL

"Bought these boot