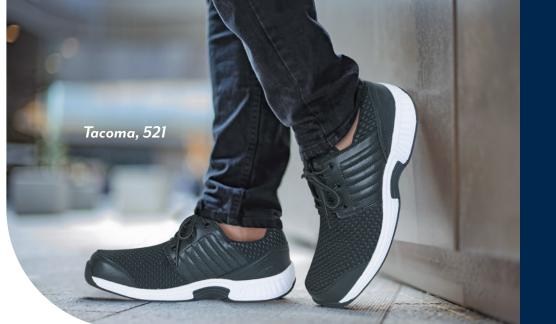

#### **SPORT**

Tacoma

Tacoma

Monterey Bay

Two sets of removable spacers (1/16" and 1/8") are available with every pair of shoes

Edgewater

Edgewater

Lava

Monterey Bay

Lava