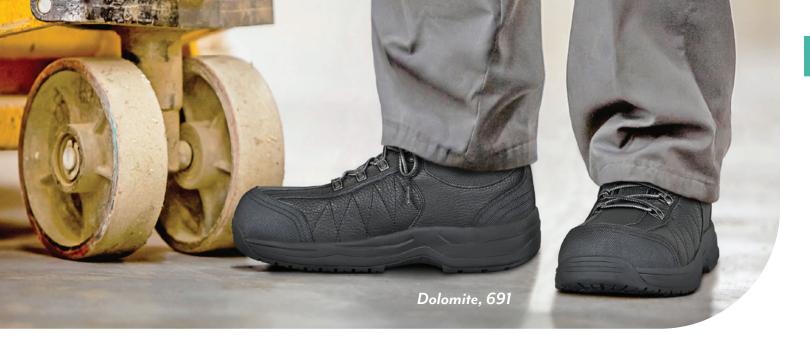

#### **WORK**

All Work Shoes are F2413-18 Safety Rated

Impact Resistant M I/75

Compression Resistant C/75

Resistance to Electric Hazard (EH)

487

Cobalt

Granite

**Dolomite** 

Ranger Easy Access

Highline

Hunter

TESTIMONIAL

"Bought these boots for my husband. He was amazed at the comfort... could not stop telling me how comfortable they are. He is sold on OrthoFeet...just like I am."