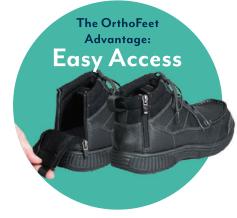

#### **BOOTS**

Highline

Ranger Easy Access

**Dolomite** 

Ranger Easy Access

Highline

Hunter

TESTIMONIAL

"Bought these boots for my husband. He was amazed at the comfort... could not stop telling me how comfortable they are. He is sold on OrthoFeet...just like I am."