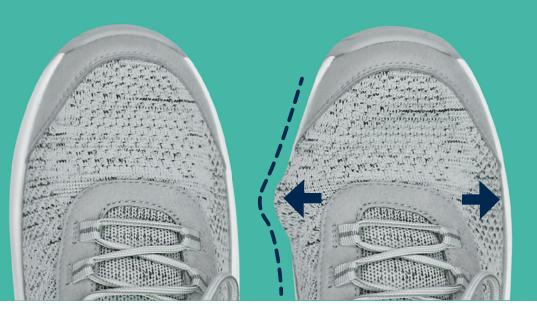

#### The OrthoFeet Advantage: Stretchable Uppers

Stretchable upper design, allowing the upper to perfectly form to the contours of the foot.

- Offer a loose, customized fit
- Eliminate pressure points on the foot
- Ease pressure on Bunions and Hammertoes