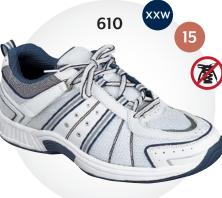

|
| SPORT14                                          |
| SANDALS                                          |
| BOOTS18                                          |
| MEN'S & WOMEN'S SLIPPERS Not covered by Medicare |
| MEN'S & WOMEN'S SANDALS                          |



#### **CASUAL**







Avery Island

**Baton Rouge** 

Porto





TESTIMONIAL

"Great shoes. The most comfortable shoes I have ever worn."

-John

**Baton Rouge** 

Zodiac







**Bismark** 

Sorrento

Shreveport











#### **SPORT**



Tacoma



#### The OrthoFeet Advantage: Stretchable Uppers

Stretchable upper design, allowing the upper to perfectly form to the contours of the foot.

- Offer a loose, customized fit
- Eliminate pressure points on the foot
- Ease pressure on Bunions and Hammertoes







Tacoma



Monterey Bay



Two sets of removable spacers (1/16" and 1/8") are available with every pair of shoes



Edgewater



Edgewater



Lava



Monterey Bay



Lava



Lava



Pacific Palisades



Pacific Palisades











### The OrthoFeet Advantage:

#### Tie-Less Lace System

Innovative lacing system that combines laces and straps on both sides of the shoe

- Eliminates the need for lacing up
- Enables fastening and unfastening on both sides of the shoe
- Excellent solution for those who have difficulty tying laces







Gramercy

# 652

Alamo



Alamo



Sprint

#### **DRESS**



Gramercy



Broadway



Lincoln Center



Sprint

#### TESTIMONIAL

"AMAZING SHOES! I have diabetes, wide feet and flat arches. This dilemma has put me on a lifelong quest for a truly comfortable shoe. My que