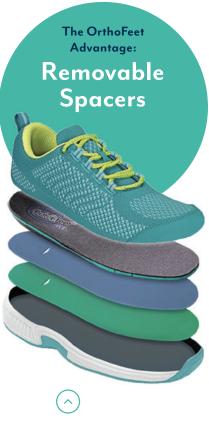

Tacoma

Monterey Bay

Two sets of removable spacers (1/16" and 1/8") are available with every pair of shoes

Edgewater

Edgewater

Lava

Monterey Bay

Lava