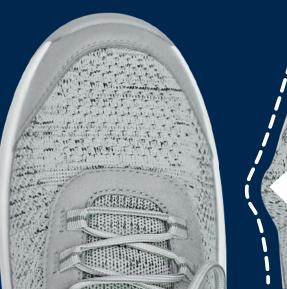

#### The OrthoFeet Advantage: Stretchable Uppers

Stretchable upper design, allowing the upper to perfectly form to the contours of the foot.

- Offer a loose, customized fit
- Eliminate pressure points on the foot
- Ease pressure on Bunions and Hammertoes