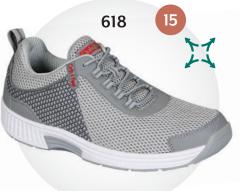

TS18                                          |
| MEN'S & WOMEN'S SLIPPERS Not covered by Medicare |
| MEN'S & WOMEN'S SANDALS                          |



#### **CASUAL**







Avery Island

**Baton Rouge** 

Porto





TESTIMONIAL

"Great shoes. The most comfortable shoes I have ever worn."

-John

**Baton Rouge** 

Zodiac







**Bismark** 

Sorrento

Shreveport











#### **SPORT**



Tacoma



#### The OrthoFeet Advantage: Stretchable Uppers

Stretchable upper design, allowing the upper to perfectly form to the contours of the foot.

- Offer a loose, customized fit
- Eliminate pressure points on the foot
- Ease pressure on Bunions and Hammertoes







Tacoma



Monterey Bay



Two sets of removable spacers (1/16" and 1/8") are available with every pair of shoes



Edgewater



Edgewater



Lava



Monterey Bay



Lava



Lava



Pacific Palisades



Pacific Palisades











### The OrthoFeet Advantage:

#### Tie-Less Lace System

Innovative lacing system that combines laces and straps on both sides of the shoe

- Eliminates the need for lacing up
- Enables fastening and unfastening on both sides of the shoe
- Excellent solution for those who have difficulty tying laces







Gramercy

# 652

Alamo



Alamo



Sprint

#### **DRESS**



Gramercy



Broadway



Lincoln Center



Sprint

#### TESTIMONIAL

"AMAZING SHOES! I have diabetes, wide feet and flat arches. This dilemma has put me on a lifelong quest for a truly comfortable shoe. My quest has ended at last! These shoes are remarkable! After a full day on my feet, it's like I haven't even had shoes on.