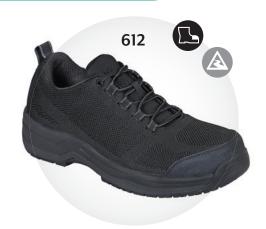

#### **WORK**

All Work Shoes are F2413-18 Safety Rated

Impact Resistant M I/75

Compression Resistant C/75

Resistance to Electric Hazard (EH)

487

Cobalt

Granite