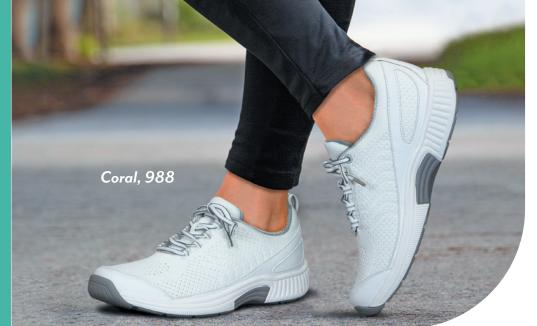

- Bonnie

Coral

16

Coral

Coral Sandy

Two sets of removable spacers (1/16" and 1/8") are available with every pair of shoes

Coral

Coral