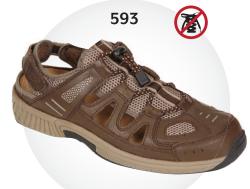

acific Palisades











### The OrthoFeet Advantage:

#### Tie-Less Lace System

Innovative lacing system that combines laces and straps on both sides of the shoe

- Eliminates the need for lacing up
- Enables fastening and unfastening on both sides of the shoe
- Excellent solution for those who have difficulty tying laces







Gramercy

# 652

Alamo



Alamo



Sprint

#### **DRESS**



Gramercy



Broadway



Lincoln Center



Sprint

#### TESTIMONIAL

"AMAZING SHOES! I have diabetes, wide feet and flat arches. This dilemma has put me on a lifelong quest for a truly comfortable shoe. My quest has ended at last! These shoes are remarkable! After a full day on my feet, it's like I haven't even had shoes on. My feet have never been happier!"

– Donald

#### **SANDALS**



Clearwater



**Alpine** 



**Alpine** 









#### **BOOTS**







Highline

Ranger Easy Access

#### **WORK**

All Work Shoes are F2413-18 Safety Rated



Impact Resistant M I/75

Compression Resistant C/75

Resistance to Electric Hazard (EH)





487



Cobalt

Granite

**Dolomite** 

Ranger Easy Access

Highline

Hunter











TESTIMONIAL

"Bought these boots for my husband. He was amazed at the comfort... could not stop telling me how comfortable they are. He is sold on OrthoFeet...just like I am."

Glacier Gorge

- Dixey

Hunter















Quincy

Quincy

Quincy







#### The OrthoFeet Advantage:

12

#### Non-Binding, Extra Depth Design

Sott leather, padded with toam and extra depth design in the toe area.

- Enhances comfort and protection
- Eliminates pressure points on Bunions