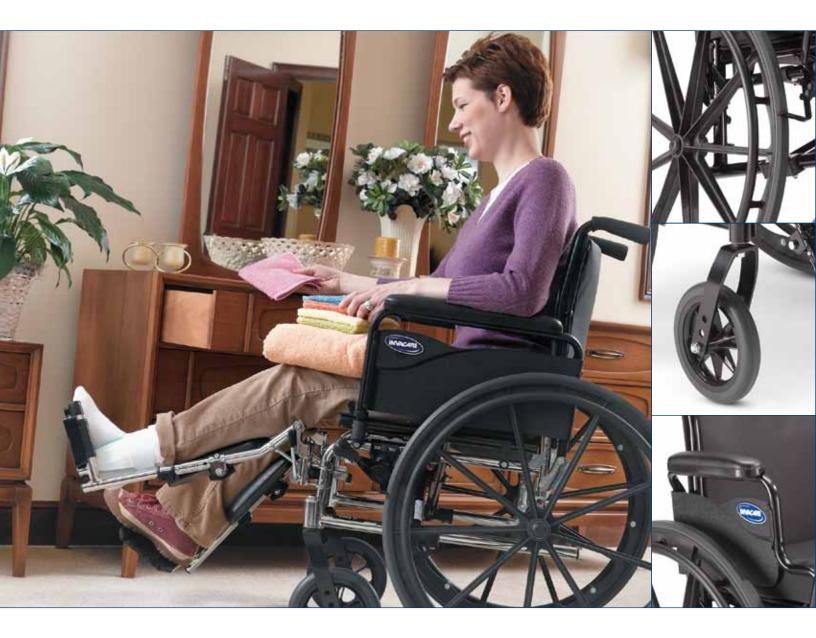

The **Invacare® 9000 SL Wheelchair** is the perfect high-strength lightweight rental product for those who want quality and durability at a moderate price. This low-maintenance wheelchair also has a full complement of options and accessories. Its contemporary design and high-performance frame make the 9000 SL wheelchair a superior value.

# Features

Stylish, contemporary carbon steel frame is long-lasting Multiple frame color variations for customizing Dual axle positions allow variations of seat-to-floor heights Urethane rear tires mounted on "no flex" wheels offer superior performance Urethane casters for better ride and lighter weight Low-maintenance, dual-sealed precision bearings Heavy-duty inner liners keep seat and back from stretching Space-saver arms reduce overall frame width without limiting seat width Meets RESNA standards for manual wheelchairs in product performance