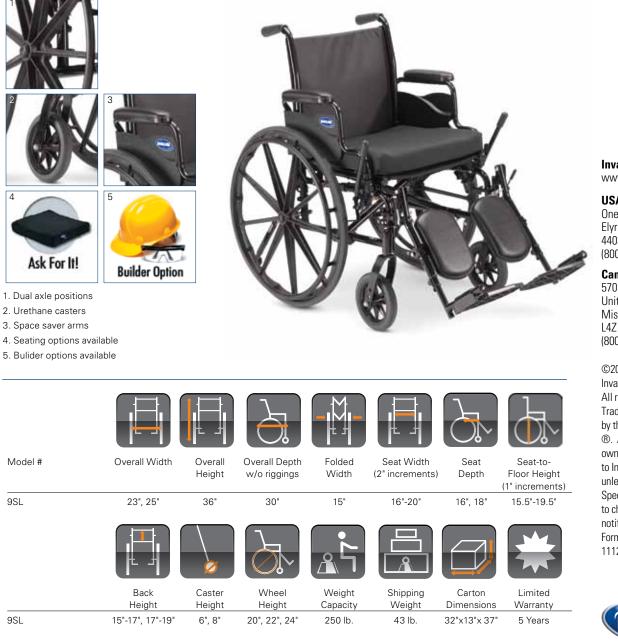

# Features

Stylish, contemporary carbon steel frame is long-lasting Multiple frame color variations for customizing Dual axle positions allow variations of seat-to-floor heights Urethane rear tires mounted on "no flex" wheels offer superior performance Urethane casters for better ride and lighter weight Low-maintenance, dual-sealed precision bearings Heavy-duty inner liners keep seat and back from stretching Space-saver arms reduce overall frame width without limiting seat width Meets RESNA standards for manual wheelchairs in product performance

## HCPCS Code: K0004

All references to HCPCS codes: Providers are responsible for determining the appropriate billing codes when submitting claims to the Medicare program, and should consult an attorney or other advisor to discuss specific situations in further detail.