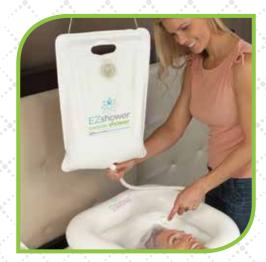

## Includes:

- Wet & dry vacuum to inflate/deflate the tub
- 25' hose with hand-held shower head attaches to sink for water supply
- 25' drain hose with on/off valve

Designed to be used where a water source is unavailable, the EZ-SHOWER is an overhead bedside shower and is the ideal accessory to the EZ-SHAMPOO° Hair Washing Basin.

- Holds up to 2½ gallons of warm tap water ample enough for a complete shampoo and rinse
- Flexible hose directs a gentle stream of water exactly where it's needed
- Compact and easy to store when not in use
- Includes a flexible 2' hose with an on/off switch to control water flow
- Built-in handle to carry to the bedside
- Hangs on a bedpost or an I.V. pole
- Made of heavy-duty vinyl
- Latex free
- One-year limited warranty