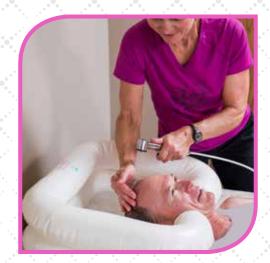

The EZ-SHAMPOO® Hair Washing Basin allows for a refreshing, in-bed shampoo. Comfortable and convenient, the inflatable basin provides secure, form fitting support that cushions the head and shoulders and includes an adjustable, built-in headrest. A caregiver can quickly shampoo and rinse a patient's hair without awkward lifting and bending. An attached one-way drain hose easily and conveniently removes suds and water.

- Inflatable and lightweight for portability and convenient storage
- Features a double-tube design to help prevent splashes and spills
- Flexible drain hose with custom stopper
- 24" wide x 20" long x 8" deep, inflated size
- 6½" neck opening (one size fits most)
- Made of heavy-duty vinyl
- Latex free
- One-year limited warranty