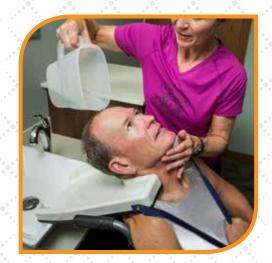

Our exceptionally easy-to-use **EZ-SHAMPOO**° **Hair Washing Tray** is contoured to fit the neck comfortably and rest on the client's shoulders for convenient shampooing in a seated position.

- Compact and lightweight design
- Reduces awkward lifting and bending for caregiver
- Raised edge prevents water from spilling over
- 35" stabilizing strap included
- Designed for use with chair or wheelchair
- Made of durable plastic and designed for years of trouble-free use
- One-year limited warranty