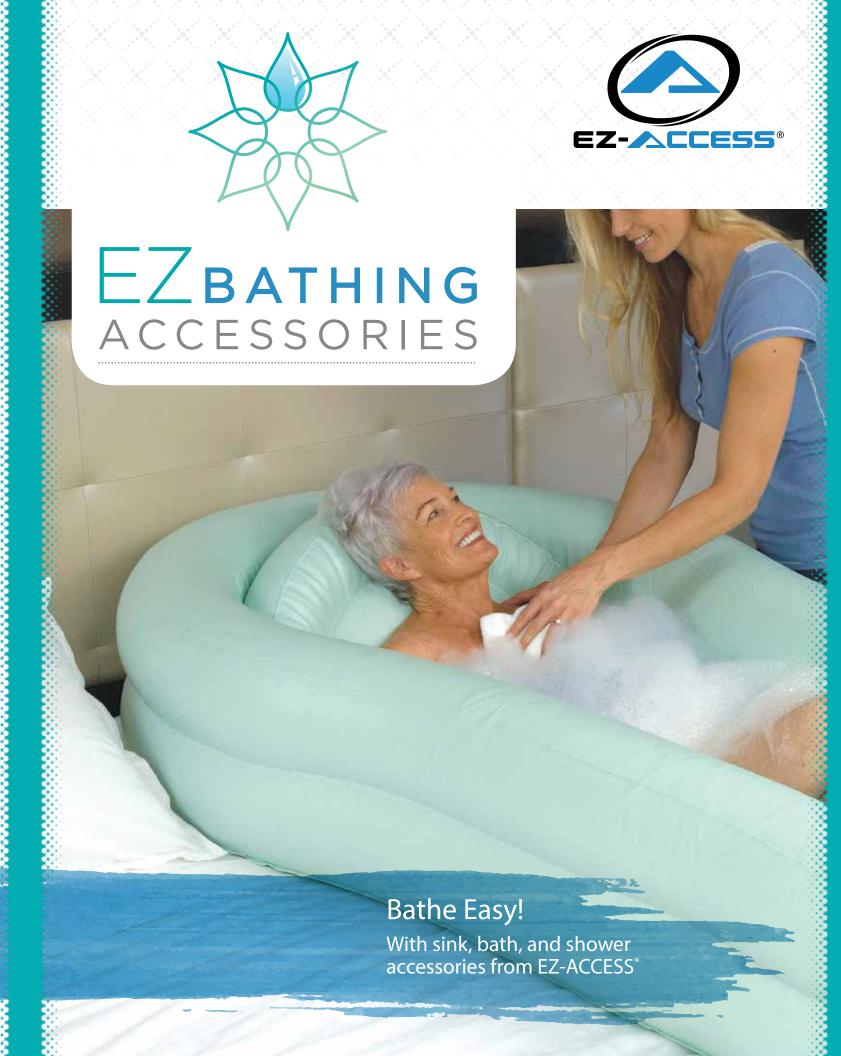

Enjoy bathing the way it's meant to be – soaking wet! The EZ-BATHE® Body Washing Basin allows for a refreshing in-bed bath. The tub is unrolled and inflated around the patient, allowing for a convenient and safe bathing experience for both the patient and caregiver.

- Fits standard and hospital beds
- Accommodates individuals up to 6' 2"
- Features a double-tube design to help prevent splashes and spills
- Inside dimensions of inflated tub are 71" long, 22" wide, and 13½" deep
- Made of heavy-duty vinyl
- Latex free
- One-year limited warranty