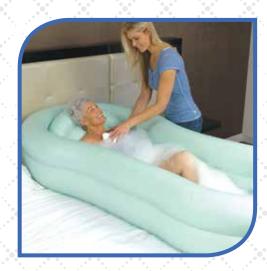

Enjoy bathing the way it's meant to be – soaking wet! The EZ-BATHE® Body Washing Basin allows for a refreshing in-bed bath. The tub is unrolled and inflated around the patient, allowing for a convenient and safe bathing experience for both the patient and caregiver.

- Fits standard and hospital beds
- Accommodates individuals up to 6' 2"
- Features a double-tube design to help prevent splashes and spills
- Inside dimensions of inflated tub are 71" long, 22" wide, and 13½" deep
- Made of heavy-duty vinyl
- Latex free
- One-year limited warranty