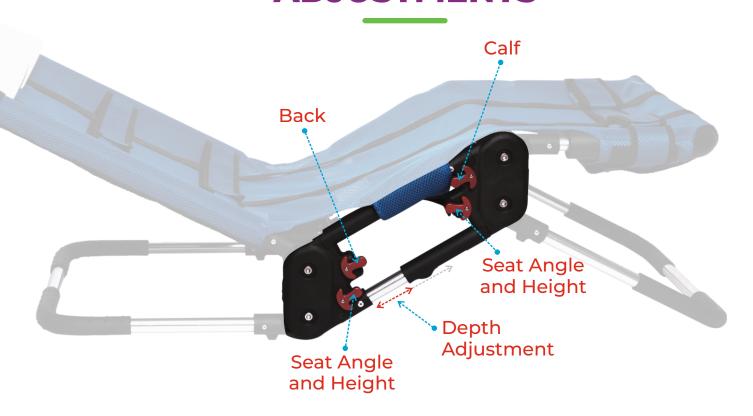

# **ADJUSTMENTS**

The Anchor provides a carefree bathing experience for children and caregivers alike. We make safety and comfort a priority so your child looks forward to bath time.

We designed the Anchor knowing your child's needs are unique and constantly evolving. That's why you can make angle and height adjustments with one hand on either side of the chair, all while your child is seated. It is also depth adjustable allowing for growth and long-term use. These agile and individualized functionalities ensure longevity, comfort, and hassle free bath time **so every bubble counts**.

### **FEATURES**

- Depth adjustable for growth
- Angle adjustable back, seat and calf support, can be configured for individual requirements
- Height adjustable
- Make one handed angle & height adjustments on either side of the chair
- Positioning straps and head support can be placed anywhere along length of the chair
- Folds flat for easy storage and transport