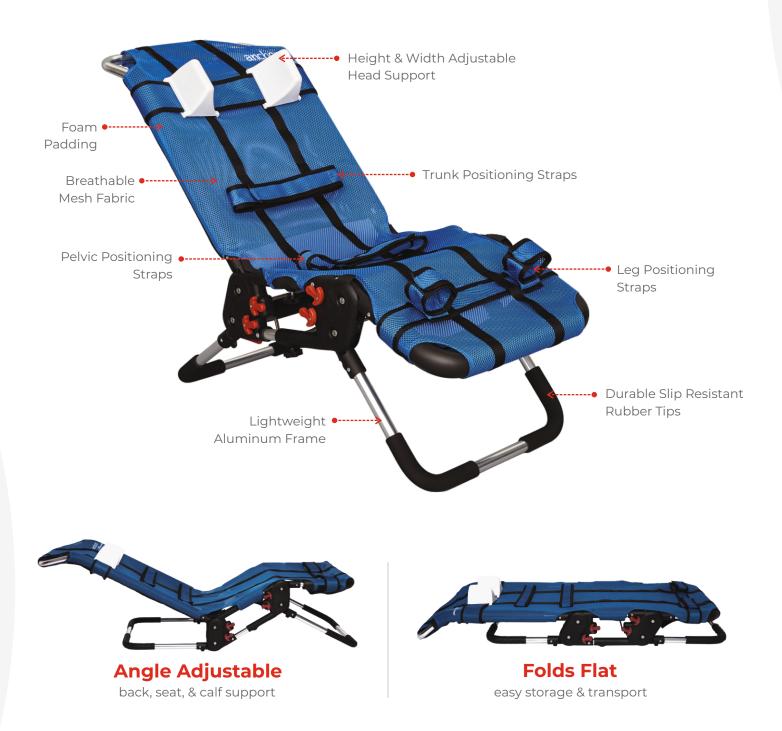

### **FEATURES**

- Depth adjustable for growth
- Angle adjustable back, seat and calf support, can be configured for individual requirements
- Height adjustable
- Make one handed angle & height adjustments on either side of the chair
- Positioning straps and head support can be placed anywhere along length of the chair
- Folds flat for easy storage and transport

# **ADJUSTMENTS**