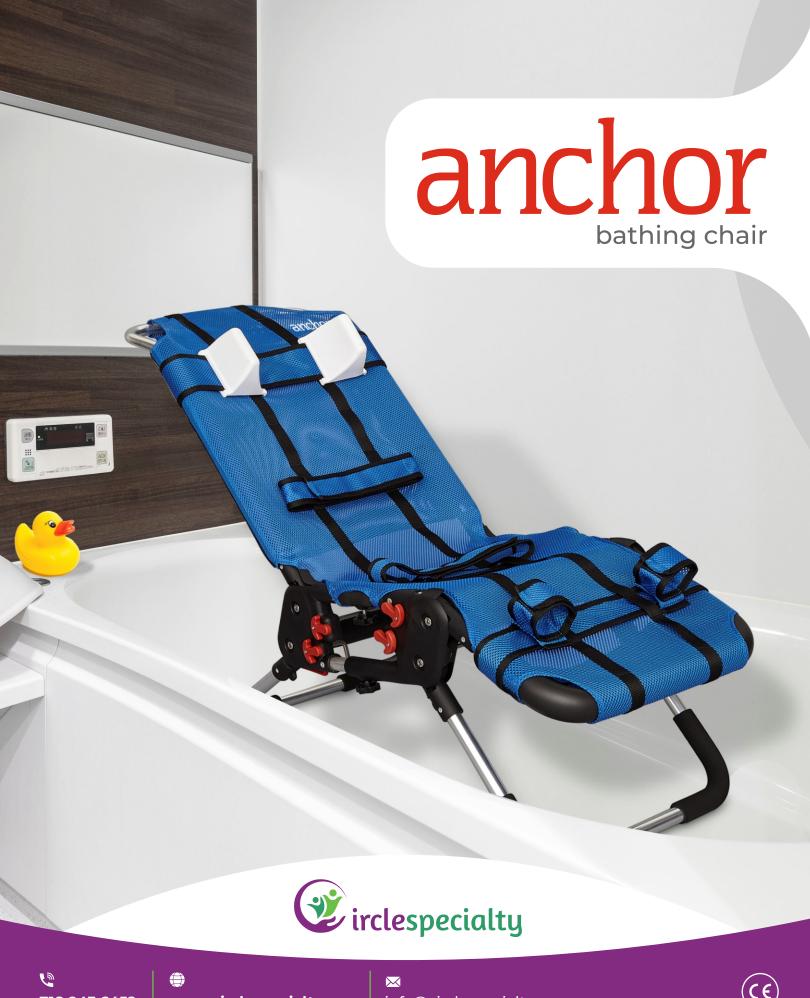

The Anchor provides a carefree bathing experience for children and caregivers alike. We make safety and comfort a priority so your child looks forward to bath time.

We designed the Anchor knowing your child's needs are unique and constantly evolving. That's why you can make angle and height adjustments with one hand on either side of the chair, all while your child is seated. It is also depth adjustable allowing for growth and long-term use. These agile and individualized functionalities ensure longevity, comfort, and hassle free bath time **so every bubble counts**.

### **FEATURES**

- Depth adjustable for growth
- Angle adjustable back, seat and calf support, can be configured for individual requirements
- Height adjustable
- Make one handed angle & height adjustments on either side of the chair
- Positioning straps and head support can be placed anywhere along length of the chair
- Folds flat for easy storage and transport