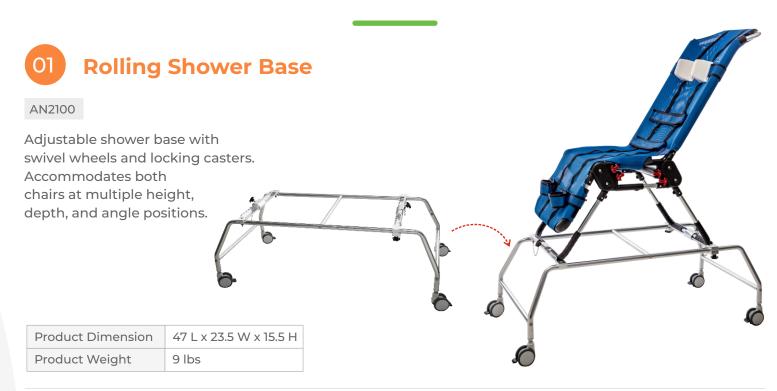

We designed the Anchor knowing your child's needs are unique and constantly evolving. That's why you can make angle and height adjustments with one hand on either side of the chair, all while your child is seated. It is also depth adjustable allowing for growth and long-term use. These agile and individualized functionalities ensure longevity, comfort, and hassle free bath time **so every bubble counts**.



### **FEATURES**

- Depth adjustable for growth
- Angle adjustable back, seat and calf support, can be configured for individual requirements
- Height adjustable
- Make one handed angle & height adjustments on either side of the chair
- Positioning straps and head support can be placed anywhere along length of the chair
- Folds flat for easy storage and transport

## **ACCESSORIES**





### **Lateral Support**

#### AN2110

Wedges and adjustable •-- strap help maintain optimal trunk alignment.





### **XL Positioning Straps**

#### AN2111

Set of XL trunk & pelvic straps.



# **ADJUSTMENTS**



## **SPECIFICATIONS**

|                     | AN1200 x-Small      | AN1400 Small        | AN1600 Large           |
|---------------------|---------------------|---------------------|------------------------|
| Seat Width          | 12"                 | 14.5"               | 16"                    |
| Seat Depth          | 10.5" - 13"         | 10.5" - 13"         | 13"-16"                |
| Back Height         | 18.5"               | 24"                 | 32"                    |
| Back Width          | 14.5"               | 17"                 | 18.5"                  |