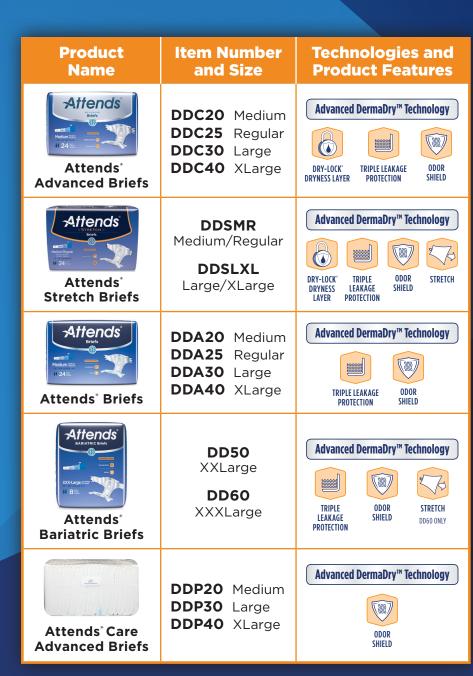

### Advanced DermaDry™ Technology

RAPID LOCK® DUAL CORE

PREMIUM SOFTNESS

BREATHABLE FABRIC

Available in Attends® Advanced, Attends® Stretch, Attends® Bariatric, Attends Briefs, and Attends® Care Advanced Briefs

#### Advanced DermaDry™ Technology

RAPID LOCK® DUAL CORE

Available in Attends® Advanced, Attends® Stretch, Attends® Bariatric, Attends Briefs, and Attends® Care Advanced Briefs

Dry-Lock® Dryness Layer

Available in Attends® Advanced and Attends® Stretch Briefs