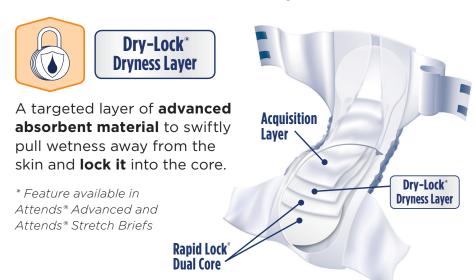

#### Advanced DermaDry™ Technology

RAPID LOCK® DUAL CORE

Available in Attends® Advanced, Attends® Stretch, Attends® Bariatric, Attends Briefs, and Attends® Care Advanced Briefs

Dry-Lock® Dryness Layer

Available in Attends® Advanced and Attends® Stretch Briefs

Dry-Lock® Dryness Layer, found in Attends® Advanced and Attends® Stretch Briefs, maintains dryness and comfort by pulling wetness into the core, preventing moisture from resurfacing, reducing leakage, and improving skin dryness.