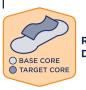

#### Advanced DermaDry™ Technology

RAPID LOCK® DUAL CORE

Available in Attends® Advanced, Attends® Stretch, Attends® Bariatric, Attends Briefs, and Attends® Care Advanced Briefs

Dry-Lock® Dryness Layer

Available in Attends® Advanced and Attends® Stretch Briefs

Innovative core technology found in Attends® briefs — Advanced DermaDry™ and Rapid Lock® Dual Core — is thinner and more narrow than the core found in prior Attends® briefs.

Attends® Briefs with Advanced DermaDry™ offer a more absorbent, higher quality, thinner core.

Attends® briefs with Advanced DermaDry™ feature a thinner, more narrow dual core for additional comfort in groin area.

Soft, breathable material provides maximum softness and user comfort.