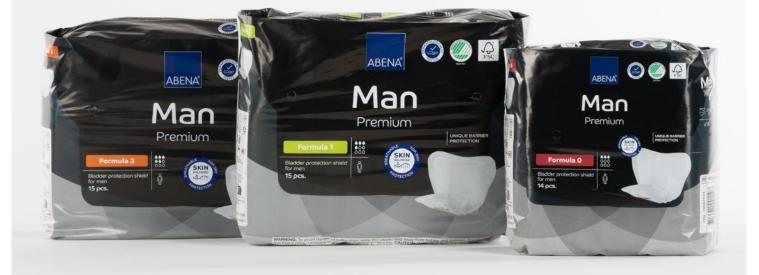

ABENA Man Premium is our product range specifically designed for male users to provide discreet security for light to moderate incontinence.

The T-shaped protection shield is perfectly adapted to the male anatomy and offers an excellent fit to allow free movement. The extra soft micro-punctured topsheet offers ultimate comfort. The high performance core with Top-Dry Technology ensures fast absorption and a dry surface even after multiple voids, maintaining skin integrity.

The fully breathable protective shields are fitted with a unique barrier system with built-in pockets for extra protection. The Odor control system minimizes unpleasant smells.

The dermatologically tested products have been given the Nordic Swan Ecolabel and are made from FSC™ certified materials.