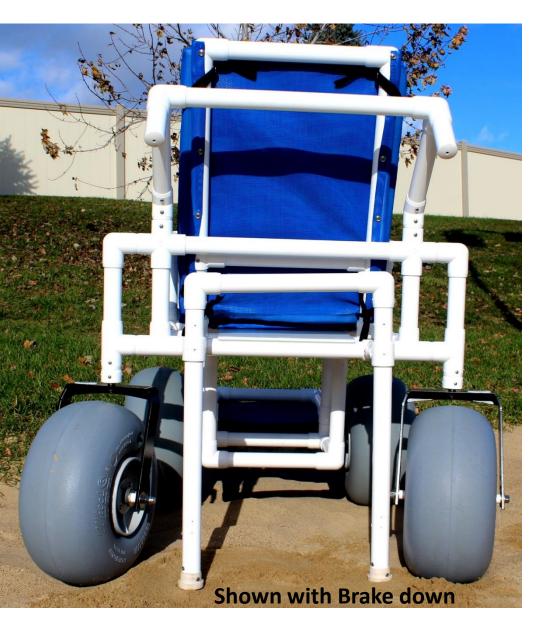

Brake-has hitch-pins to lock it in place when parked

Wheels Can withstand surface temps 25\*F to 165\*F

The AQ-1000 wheelchair-Comes equipped with a Brake & a cushion for the seat & back

Additional Options-

Seat-belt or Seat-belt with Shoulder harness

Will not fit through standard doors-Requires double-doors for entry

AQ-1000-Showing brakes extended