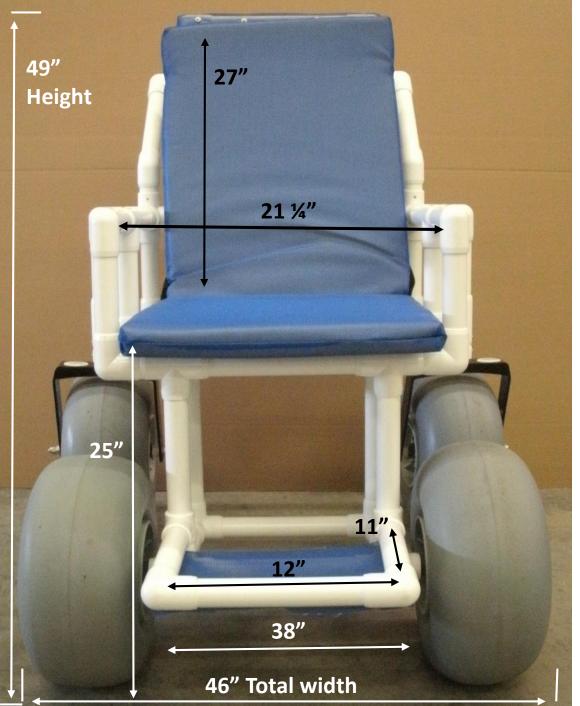

## **Specifications**

Height- 49" Seating width- 21"

Length-51" Foot-rest-12"x 11"

Width- 46" Seat Height- 25"

Seat-backrest-27" tall Weight Capacity-350 lbs.

Distance between Front wheels- 38"

Distance between arm rest-21 ¼"