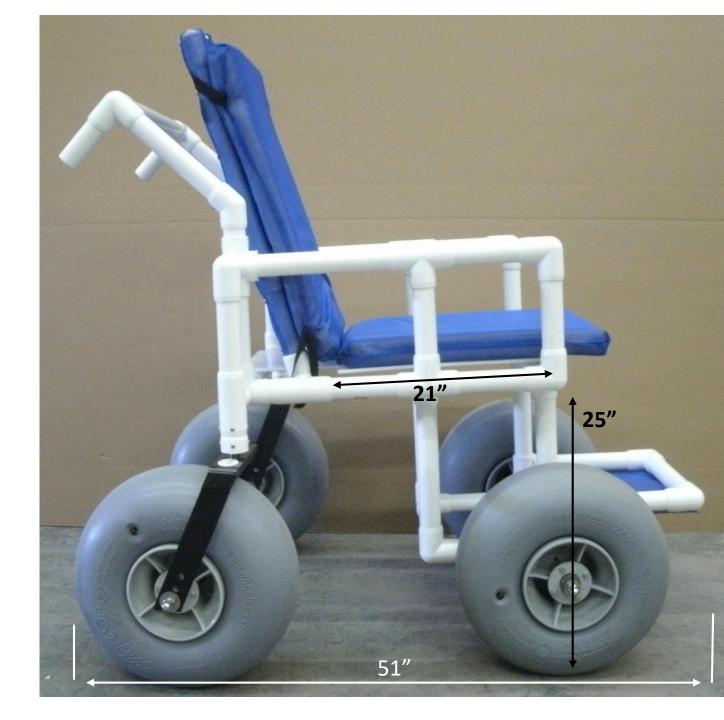

## **Specifications**

Height- 49" Seating width- 21"

Length-51" Foot-rest-12"x 11"

Width- 46" Seat Height- 25"

Seat-backrest-27" tall Weight Capacity-350 lbs.

Distance between Front wheels- 38"

Distance between arm rest-21 ¼"