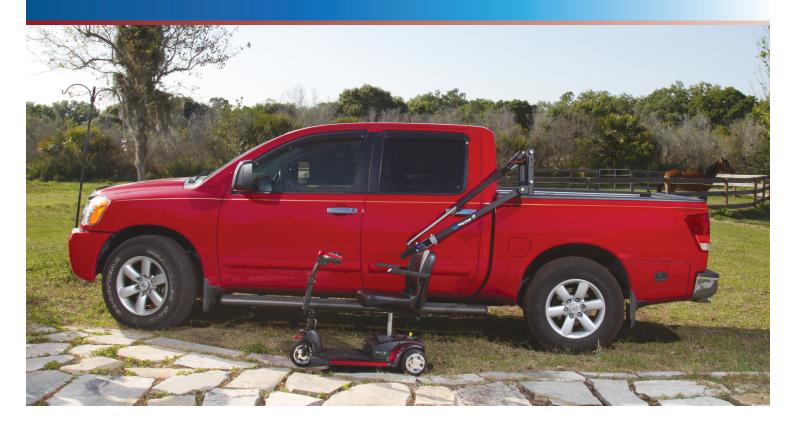

## AL835 High Capacity Truck Lift

## Direct from Door to Truck Bed

Higher capacity model for standard and extended cab trucks provides lifting capacity to handle manual chairs, scooters and power chairs.

| Specifications         | AL835                         |
|------------------------|-------------------------------|
| Accommodates           | Power chairs & scooters       |
| Lifting Capacity       | 350 lbs. (160 kg)             |
| Installed Weight       | 116 lbs. (53 kg)              |
| Powered                | Lifting & rotation            |
| Adjustable Boom Height | 34" - 41"                     |
| Adjustable Boom Length | 28.75" – 46.5"                |
| Securement             | Docking device included       |
| Available Options      | Battery pack, wireless remote |
| Warranty               | 3-year transferable           |

## Features & Benefits

- Delivers chair close to driver or passenger side door
- Powered lifting and rotation
- Offset base mounting fits tightly to sidewall and fender walls
- Driver or passenger-side mounting bases available
- Only two motors to control with remote hand control
- Dashboard-mounted on/off switch
- Dual-strapped hook prevents mobility device from spinning during load/unload
- Remote hand control included; wireless option available
- Docking device included