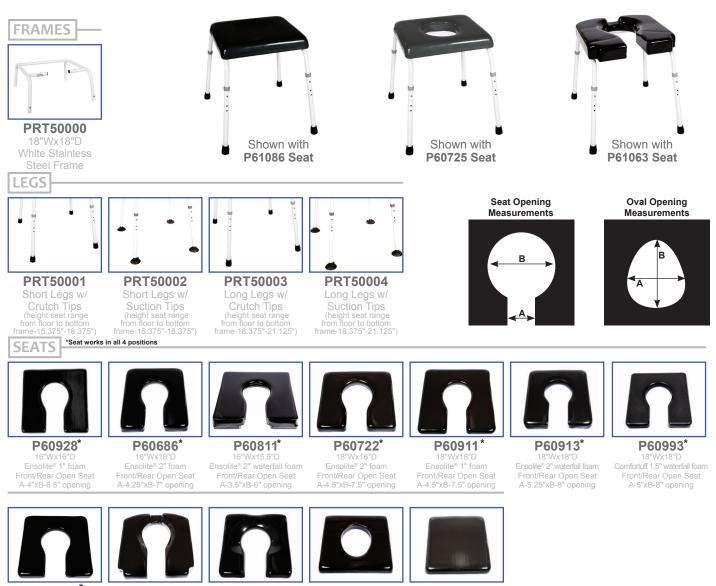

## **101 OPTIONS**

P60850 Ensolite® 1" waterfall foam Front/Rear Open Seat Front Open Contoured Seat Front Open Contoured Seat A-5"xB-8" opening

P61063 Ensolite<sup>®</sup> 2" foam A-4.25"xB-7.5" opening

P61058 Ensolite® 2" waterfall foam A-5.5"xB-8.25" opening

P60725

Ensolite® 2" foam Oval Seat A-7.75"xB-9" opening

P61086 18"Wx18"D Ensolite<sup>®</sup> 2" foam Solid Seat

full option details at activeaid.com