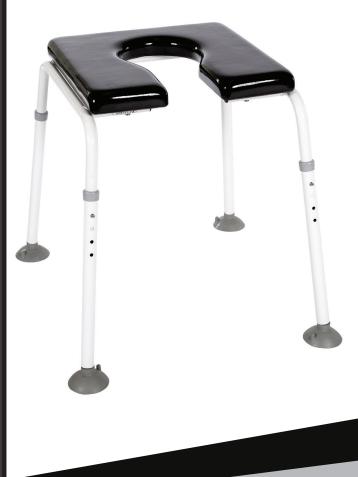

The 101 is unique in its design to accommodate perineal access from any of four directions. The cut-out portion of the seat can be placed over the toilet in the desired direction and the legs can be adjusted in height while maintaining a stable platform for seating.

With the 12 different seating options and large seating surface the 101 provides excellent support while the cut-out may offer some additional pressure relief. With these options, the customer can find the size, contour, and shape to fit a wide range of needs. It is lightweight, easy to move out of the way, and no tools are required for disassembling the legs for travel or for height adjustment. Easy to use, versatile, sturdy, and comfortable makes the 101 an outstanding bathroom aid.