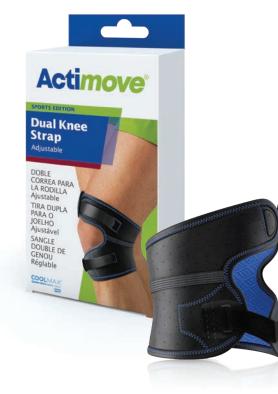

## **Actimove® Dual Knee Strap**

## Adjustable

## Dual strap design for additional stability and patella pain relief

- Enjoy sports, as pain relief and healing are supported through balanced warmth and medical compression.
- Great comfort with exceptional breathability through quick drying perforated performance material.
- Neoprene-free, made with COOLMAX<sup>®</sup> AIR technology.
- Additional stability from dual strap design supporting the painful patella.

- Targeted pain relief by increased pressure on patella tendon from the high density EVA shaped insert.
- Adjust the level of support, for comfort no matter the activity.
- Four sizes.
- Can be worn left or right.