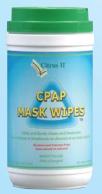

convenient ready-to-use

spray bottles.

Citrus II CPAP Mask Wipes Contains 62 Wipes 5" x 8" (12.7 cm x 20.3 cm) # 635871639