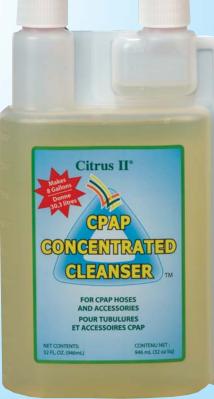

## A Fresh Approach for Cleaning Tubing and Accessories

Citrus II<sup>®</sup> CPAP Concentrated Cleanser contains all natural solvents effective in cleaning all types of CPAP machine tubes and accessories.

Use weekly to ensure a clean and healthy night's sleep. CPAP Concentrated Cleanser is made from vegetable derived cleaners and leaves no residue! Simply soak tubes and accessories, with the exclusion of the mask, in a mixture of 4 oz. CPAP Concentrated Cleaner to 1 gallon of water. Then, simply rinse and let air dry. Also available, Citrus II CPAP Mask Wipes and Citrus II CPAP Mask Cleaner in two

# 635871164 8 oz. Spray # 635871165

20-Piece Display Contains: 9 - CPAP Mask Wipes, 7-1.5 oz. Spray Cans, 4-CPAP Concetrated Cleansers (16.5"H x 17.5"W x 10.75"D) # 236371333

Citrus II CPAP Concentrated Cleanser 32 oz. Bottle Makes 8 Gallons # 635871849