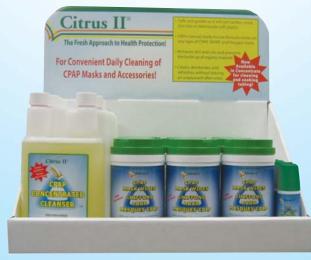

# 635871164 8 oz. Spray # 635871165

20-Piece Display Contains: 9 - CPAP Mask Wipes, 7-1.5 oz. Spray Cans, 4-CPAP Concetrated Cleansers (16.5"H x 17.5"W x 10.75"D) # 236371333

Citrus II CPAP Concentrated Cleanser 32 oz. Bottle Makes 8 Gallons # 635871849