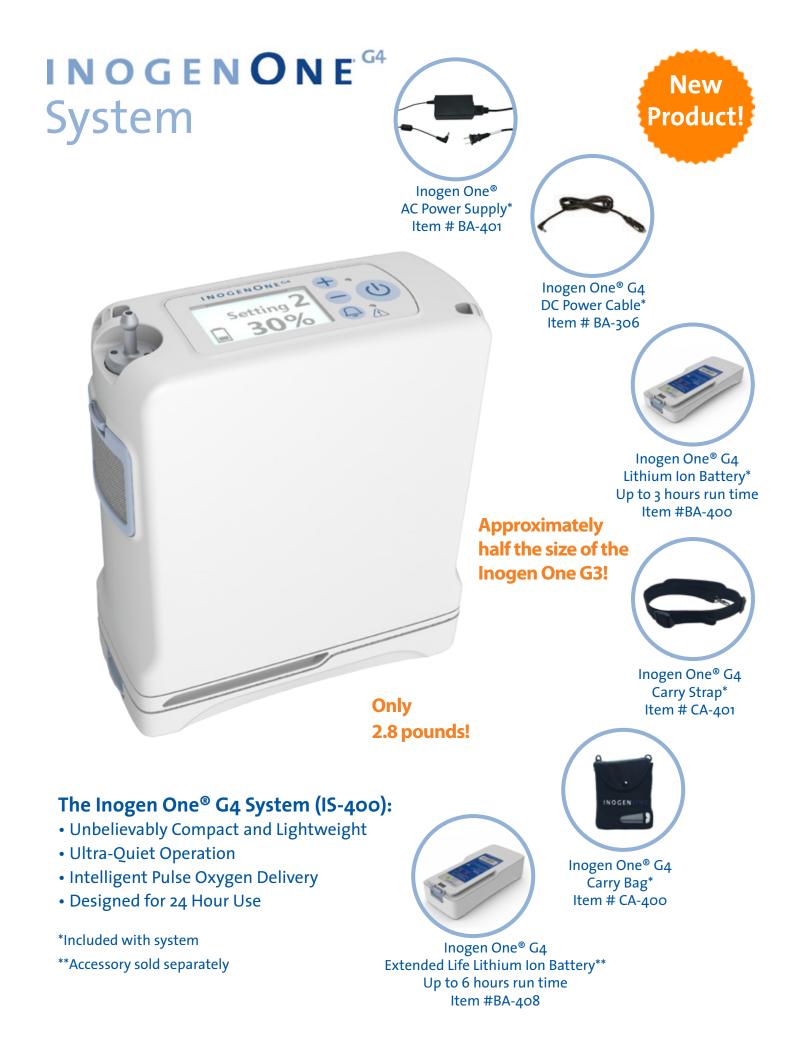

## Once again, Inogen innovation sets a new standard in oxygen delivery.

The Inogen One G4 delivers the independence of a portable oxygen concentrator in one of the smallest, lightest, and quietest packages available to the oxygen user today. With flow settings from 1-3, the Inogen One G4 is designed to dramatically increase independence for most users 24/7. It can be charged at home or on the go - giving you the freedom of Oxygen. Anytime. Anywhere. <sup>®</sup>

The Inogen One<sup>®</sup> G4 is your one solution, your single solution, for oxygen at home or away.

| Weight      | 2.8 lbs. (includes single battery)                                                                                                                                                  |
|-------------|-------------------------------------------------------------------------------------------------------------------------------------------------------------------------------------|
| Size        | Length: 5.91"<br>Width: 2.68"<br>Height: 7.2" (includes single battery)                                                                                                             |
| Oxygen Flow | Pulse dose delivery system<br>Three flow settings 1, 2, 3                                                                                                                           |
| Power       | AC Power Supply 100-240V, 50-60Hz<br>(auto sensing to allow worldwide use)<br>DC Power Cable: for mobile use in car                                                                 |
| Battery     | Duration (single battery): Up to 3 hours<br>Recharge up to 3.25 hours with AC or DC power<br>Duration (double battery): Up to 6 hours<br>Recharge up to 6 hours with AC or DC power |
| Noise Level | 40 dBA*                                                                                                                                                                             |
| Warranty    | 3 year or lifetime limited warranty**                                                                                                                                               |
| Operation   | Simple control functions and easy-to-read LCD display                                                                                                                               |
| Use         | Designed for 24/7 use                                                                                                                                                               |