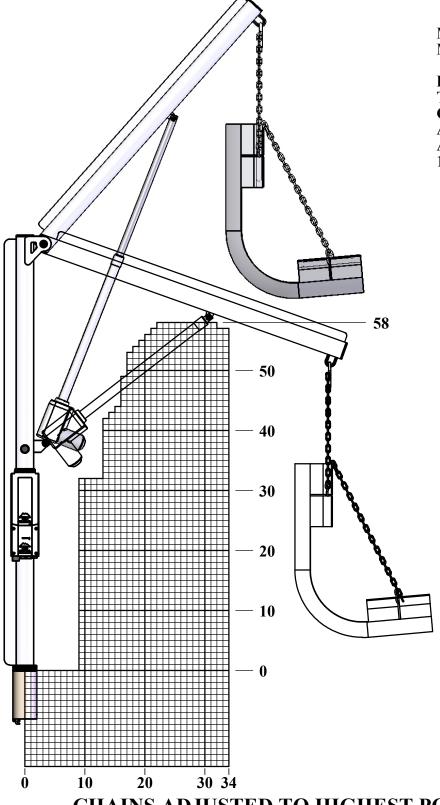

## **SUPER POWER EZ LIFT GRAPH**

MINIMUM SETBACK = 21" MAXIMUM SETBACK = 24"

DRAW YOUR PROFILE ON THE GRAPH USING THE CENTER OF THE ANCHOR AS YOUR START POINT. ALL GRAPH LINES ARE IN 1" INCREMENTS.

**CHAINS ADJUSTED TO HIGHEST POSITION** 

9889 GARRYMORE LANE MISSOULA, MT 59808 (406) 549-0769 FAX (406) 549-2602

| PRODUCT: SUPER POWER EZ |               |  |
|-------------------------|---------------|--|
| F-190PHBL               |               |  |
| SCALE: 1:16             | DATE: 5/31/16 |  |
| DRAWN BY: KR            | REVISION: B   |  |