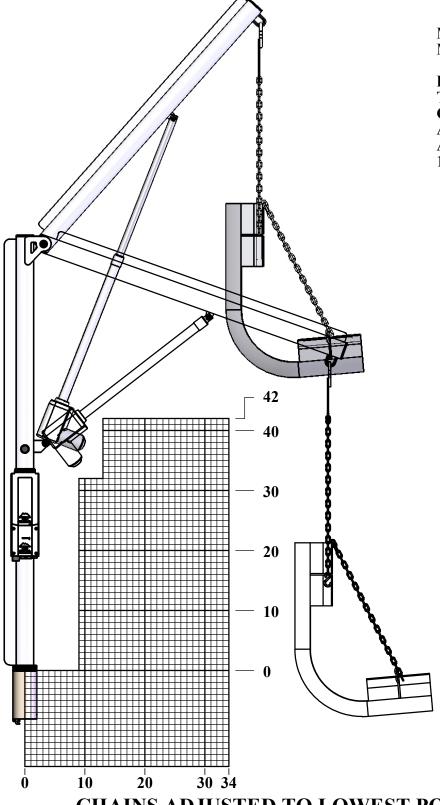

## **SUPER POWER EZ LIFT GRAPH**

MINIMUM SETBACK = 21" MAXIMUM SETBACK = 24"

DRAW YOUR PROFILE ON THE GRAPH USING THE CENTER OF THE ANCHOR AS YOUR START POINT. ALL GRAPH LINES ARE IN 1" INCREMENTS.

**CHAINS ADJUSTED TO LOWEST POSITION** 

9889 GARRYMORE LANE MISSOULA, MT 59808 (406) 549-0769 FAX (406) 549-2602

| PRODUCT: SUPER POWER EZ |               |  |
|-------------------------|---------------|--|
| F-190PHBL               |               |  |
| SCALE: 1:16             | DATE: 5/31/16 |  |
| DRAWN BY: KR            | REVISION: B   |  |