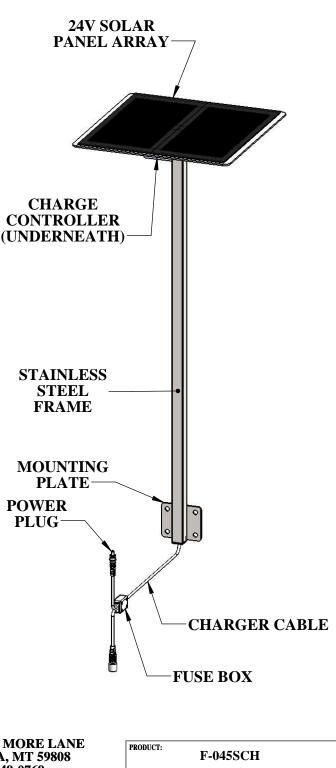

## 24V SOLAR CHARGER FOR REVOLUTION, SCOUT & TITAN LIFTS

SPECIFICATIONS: OPERATING VOLTAGE (MAX): 35VDC OPERATING CURRENT (MAX): 225mA HEIGHT: 36'' [2032mm] WIDTH: 14'' [355.6mm] DEPTH: 14'' [355.6mm] WEIGHT: 10lbs [4.5kg] FRAME MATERIAL: TYPE 304 S.S. SOLAR PANELS: TWO (2) 12V, 4W THIN-FILM (CIGS).

<u>CHARGE CONTROLLER:</u> PROTECTION RATING: IP68 [CONTROLLER: 1.5m 72 HOURS] SHORT-CIRCUIT PROTECTION REVERSE POLARITY DETECTION OVERCHARGE DETECTION (PREVENTS BATTERY DAMAGE)

> SHOWN ON THE REVOLUTION POOL LIFT