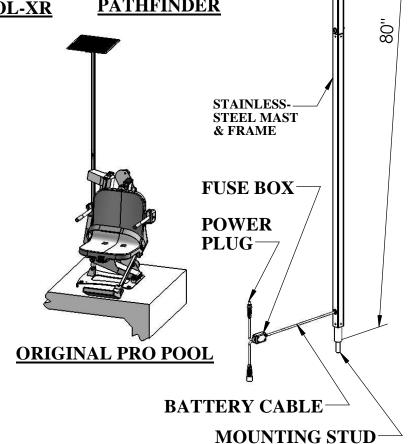

## **SPECIFICATIONS:**

**OPERATING VOLTAGE (MAX): 35VDC OPERATING CURRENT (MAX): 225mA** 

HEIGHT: 80" [2032 mm]
WIDTH: 14" [355.6 mm]
DEPTH: 14" [355.6 mm]
WEIGHT: 16 lbs [7.3 kg]
FRAME MATERIAL: 304 S.S.
SOLAR PANELS: TWO (2) 12V, 4W
THIN-FILM FLEXIBLE (CIGS)

## **CHARGE CONTROLLER:**

PROTECTION RATING: IP68
[CONTROLLER: 1.5 m, 72 HOURS]
SHORT-CIRCUIT PROTECTED
REVERSE-POLARITY DETECTION
OVERCHARGE DETECTION
(PREVENTS BATTERY DAMAGE)

9889 GARRY MORE LANE MISSOULA, MT 59808 (406) 549-0769 FAX (406) 549-2602

SOLAR PANEL ARRAY

14"