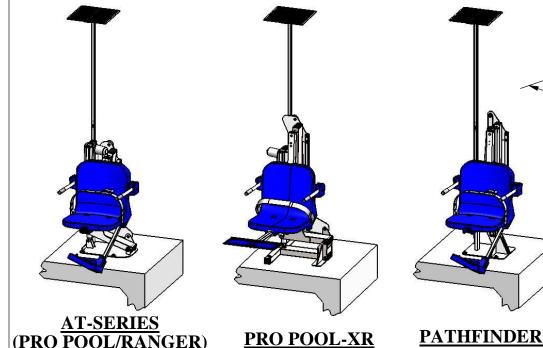

## **SOLAR BATTERY CHARGER**

## FOR THE PRO POOL, PRO POOL-XR, RANGER & PATHFINDER