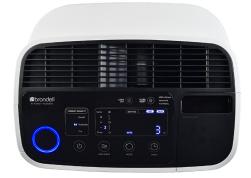

- Dual TrueHEPA Air Filtration
- Efficient Dual-Suction System
- Natural Evaporative Humidifier
- Air Quality Indicator

Red = Poor

- Humidity Indicator
- Four Operating Modes including Auto Mode
- Intuitive Touch Control Panel
- Filter Change Indicator
- Auto-Off Timer