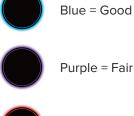

- Dual TrueHEPA Air Filtration
- Efficient Dual-Suction System
- Natural Evaporative Humidifier
- Air Quality Indicator

Red = Poor

- Humidity Indicator
- Four Operating Modes including Auto Mode
- Intuitive Touch Control Panel
- Filter Change Indicator
- Auto-Off Timer