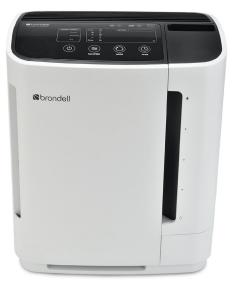

## REVIVE O2+ Air Purifiers

The Revive is a combination air purifier and humidifier, designed to remove pollutants and add moisture for cleaner, more comfortable air. The self-regulating Evaporative Humidification Method utilizes small, light-weight water particles to evenly humidify the room instead of over-saturating the immediately-surrounding area.

## **SPECIFICATIONS**

| Model / SKU                                                                              | PR50-W, PR50-B                                                                                                                              |
|------------------------------------------------------------------------------------------|---------------------------------------------------------------------------------------------------------------------------------------------|
| Voltage / Frequency                                                                      | 120 V / 60 Hz                                                                                                                               |
| Power Consumption                                                                        | 65 W                                                                                                                                        |
| Filters                                                                                  | Front Stage One: Mesh Pre-Filter<br>Front Stage Two: Activated Carbon<br>Front Stage Three: TrueHEPA<br>Back Stage One: Specialized Filter* |
|                                                                                          | Back Stage Two: TrueHEPA                                                                                                                    |
| Filter Life                                                                              | 4* or 12 months                                                                                                                             |
| Effective Coverage Area                                                                  | Regular Residential Use:<br>627.5 sq. ft. (3 Air Changes Per Hour)                                                                          |
|                                                                                          | Allergy Sufferers Use:<br>376.5 sq. ft. (5 Air Changes Per Hour)                                                                            |
| CADR                                                                                     | 230                                                                                                                                         |
| Dimensions                                                                               | 15.6" x 12.5" x 19"                                                                                                                         |
| Humidifying Capacity                                                                     | 350 ml/hr                                                                                                                                   |
| This air cleaner complies<br>with the Federal Ozone<br>Emissions Limit.<br>ARB CERTIFIED |                                                                                                                                             |