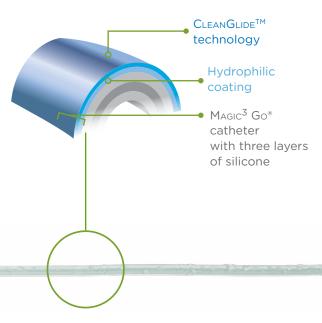

### New, unique CLEANGLIDE<sup>™</sup> technology

CLEANGLIDE™ is a lubricious hydrogel that maintains the catheter in a hydrated state without requiring activation or lubrication prior to use.

## Three-layer silicone catheter

With its self-hydrating coating, the Magic<sup>3</sup> Go<sup>®</sup> with CleanGlide<sup>TM</sup> technology is designed to glide easily and comfortably through the urinary tract.