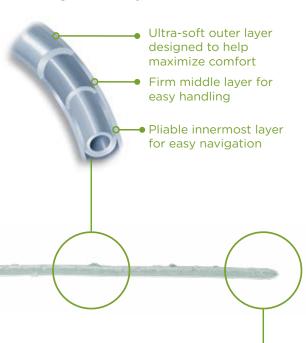

## Three-layer silicone catheter

With its self-hydrating coating, the Magic<sup>3</sup> Go<sup>®</sup> with CleanGlide<sup>TM</sup> technology is designed to glide easily and comfortably through the urinary tract.