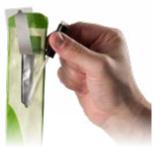

#### SureGrip™ insertion sleeve

The Magic<sup>3</sup> Go® provides control with a no-touch insertion technique - allowing the catheter to be held firmly without touching the surface, minimizing the risk of contamination.