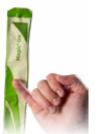

### **Discreet packaging**

The Magic<sup>3</sup> Go's package is discreet and gives you the ability to carry it folded in a compact format. The adhesive folding tab frees up your hands by attaching to dry, vertical surfaces.