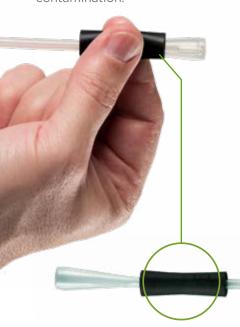

#### SureGrip™ insertion sleeve

The Magic<sup>3</sup> Go® provides control with a no-touch insertion technique - allowing the catheter to be held firmly without touching the surface, minimizing the risk of contamination.