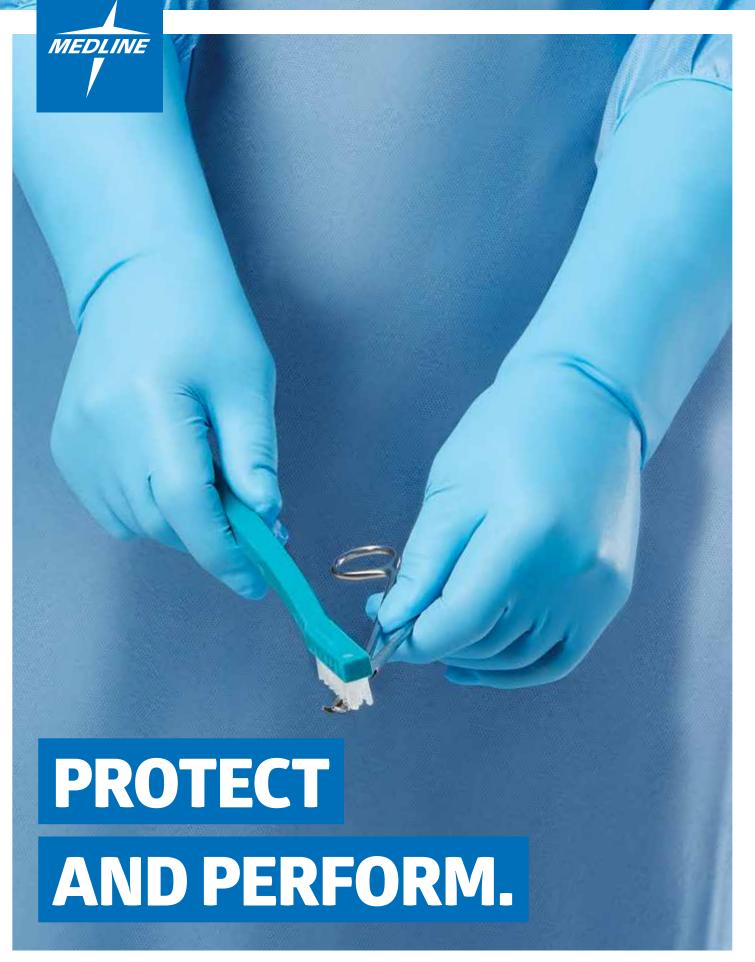

**Specialty Gloves for Greater Protection** 16" Cuffs, Thicker Gloves and Better Grip EXTRA PROTECTION. BETTER GRIP.

For clinicians, techs and staff who clean, decontaminate, sterilize and disinfect, Medline's CS Pro™ nitrile gloves provide exceptional protection, fit and performance.

- » Longer cuffs for extra protection—16" cuffs provide extra protection between the cuff and the sleeve.
- » Fully textured for better grip—Performs well in both wet and dry situations.
- » Thick glove for superb protection—Tested to withstand harsh chemicals\*.
- » Durable and strong—In puncture resistance tests, outperformed commonly used alternatives\*.
- » Chemo-tested Meets the standard ASTM D6978-05 for providing protection against select chemotherapy drugs\*\*.