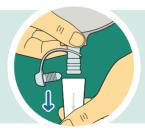

Step 2: To remove, pull out Connector with one hand while holding base of tap with the other hand.

For more information, call us on - 0800 282 254
Please refer to the package insert for complete instructions for use.