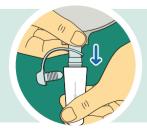

HOW TO USE THE UROSTOMY POUCH SOFT TAP

1 CLOSING THE POUCH

Step 1: Make sure the tap is securely closed.

2 DRAINING THE POUCH

Step 1: Tilt tap up and towards you.

Step 2: Hold base of tap and open tap with the other hand.

Step 3: Direct tap into toilet to drain the urine.

3 USING THE CONNECTOR

Step 1: Gently insert the ridged part of the end of the tap into the wider section of the adaptor with one hand while holding the base.