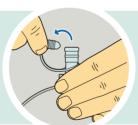

HOW TO USE THE UROSTOMY POUCH SOFT TAP

1 CLOSING THE POUCH

Step 1: Make sure the tap is securely closed.

2 DRAINING THE POUCH

Step 1: Tilt tap up and towards you.

Step 2: Hold base of tap and open tap with the other hand.

Step 3: Direct tap into toilet to drain the urine.

3 USING THE CONNECTOR

Step 1: Gently insert the ridged part of the end of the tap into the wider section of the adaptor with one hand while holding the base.