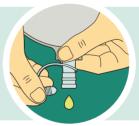

Step 3: Direct tap into toilet to drain the urine.

3 USING THE CONNECTOR

Step 1: Gently insert the ridged part of the end of the tap into the wider section of the adaptor with one hand while holding the base.

Step 2: To remove, pull out Connector with one hand while holding base of tap with the other hand.

For more information, call us on - 0800 282 254
Please refer to the package insert for complete instructions for use.