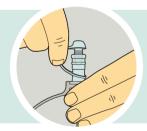

HOW TO USE THE UROSTOMY POUCH SOFT TAP

1 CLOSING THE POUCH

Step 1: Make sure the tap is securely closed.

2 DRAINING THE POUCH

Step 1: Tilt tap up and towards you.

Step 2: Hold base of tap and open tap with the other hand.