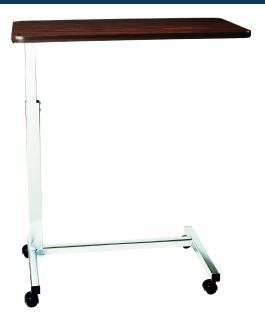

## Non-Tilt Overbed Table

FIGURE A

- Spring-loaded lift mechanism positions top in 1" increments from 28" 45"
- 3/4" x 15" x 30" high pressure laminate top with T-molding
- Gunstock walnut is low pressure laminate
- Twin wheel 1.5" casters
- Available with "H" (Figure A) or "U" base in chrome or opal powder coat
- Optional dual-mirror vanity drawer
- Base and columns available in additional powder coat finishes
- Available on drop ship basis only

| SPECIFICATIONS              | Description      |  |
|-----------------------------|------------------|--|
| Height (adjustable)         | 28" - 45"        |  |
| Weight                      | 24 lbs.          |  |
| Carton Shipping Weight      | 27 lbs.          |  |
| Weight Limit                | 100 lbs.         |  |
| Base Dimensions             | 14" x 24"        |  |
| Tabletop Surface Dimensions | 15" × 30"        |  |
| Warranty                    | Limited Lifetime |  |