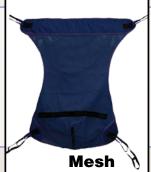

## **Patient Lifter Slings**

- Four point strap hookup
- Mesh or nylon slings are washer safe and can be used in wet or dry environments
- Commode Opening: 8.5"x 11"

#### **Product Codes**

SL110 Medium mesh full body SL111 Large mesh full body SL112 Medium nylon full body SL113 Large nylon full body **SL117** X-large nylon full body

SL114 Medium mesh full body w/ commode opening SL115 Large mesh full body w/ commode opening