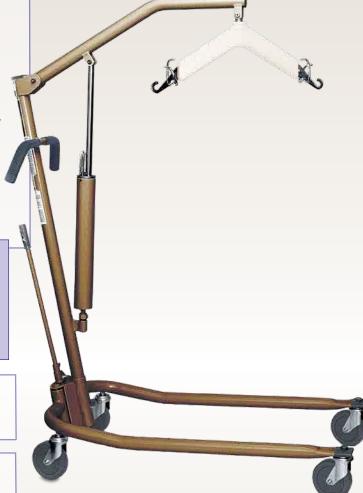

# **Hydraulic Patient Lifter #0087**

- Dual purpose, padded swivel bar for added safety
- Can be used with 4 or 6 point sling
- Rotating handle on hydraulic pump
- Adjustable width base
- Lifter only weighs 68 lbs and disassembles for easy one man delivery
- Heavy duty round tube steel construction
- Chip resistant brown vein finish
- Two (2) Locking Casters
- Warranty: I year on pump, 3 years on frame

### **Technical Specifications**

Base Closed 22" (can easily fit through small door openings)

Up to 42.25" for patient safety Base Open

Max Height 64" 22" Min Height Base Height 6.5 Castors Weight Capacity 450 lbs.