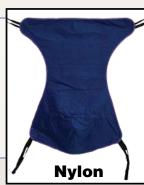

## **Patient Lifter Slings**

- Four point strap hookup
- Mesh or nylon slings are washer safe and can be used in wet or dry environments
- Commode Opening: 8.5"x 11"

#### **Product Codes**

SL110 Medium mesh full body SL111 Large mesh full body SL112 Medium nylon full body SL113 Large nylon full body **SL117** X-large nylon full body

SL114 Medium mesh full body w/ commode opening SL115 Large mesh full body w/ commode opening