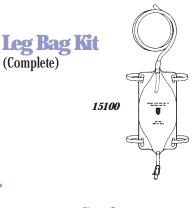

#### **Catheter Connectors**

Large — 15140

*Medium/Small — 15150* 

**Bedside** Collector

Kjt (Complete)