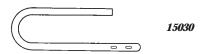

#### **Curved Catheters**

Large No. 34 French Total length — 18" (46 cm)

Medium No. 30 French Total length — 18" (46 cm)