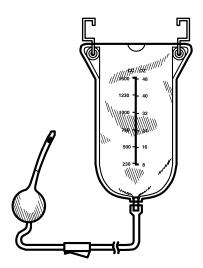

# **Colonic Enema Set** MCE-850

For safe, effective evacuation in cases of decreased sphincter control. Also ideal for barium enemas. Irrigating bag holds 48 oz./1500 cc.