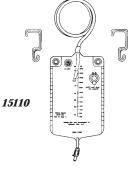

#### **Catheter Connectors**

Large — 15140

*Medium/Small — 15150* 

**Bedside** Collector

Kjt (Complete)