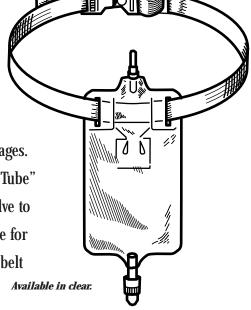

## **Biliary Drainage Kit**

Ideal for biliary and other drainages.

Lightweight pouch features a "T-Tube" connector and built-in flutter valve to prevent backflow. Push-Pull valve for draining. One size. Elastic waist belt also included.

| Length "A"        | Width "B"         | Capacity      |                     |
|-------------------|-------------------|---------------|---------------------|
| 9-1/4 in./23.5 cm | 5-1/4 in./13.3 cm | 20 oz./590 cc |                     |
|                   |                   |               | and the second      |
|                   |                   |               | <b>←</b> B <b>→</b> |