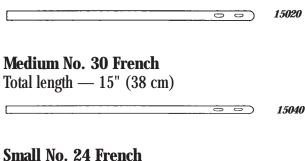

#### **Straight Catheters**

Large No. 34 French Total length — 15" (38 cm)

Total length — 15" (38 cm) 15060

(Complete)