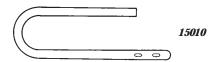

#### **Curved Catheters**

Large No. 34 French Total length — 18" (46 cm)

Medium No. 30 French Total length — 18" (46 cm)