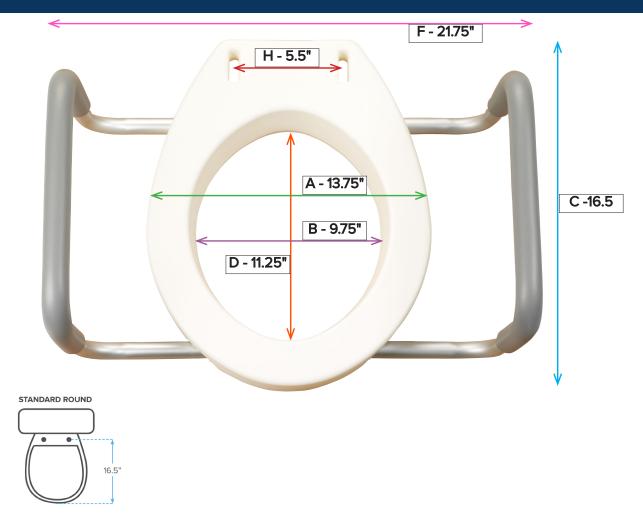

## Premium Raised Toilet Seat with Removable Arms, Standard Seat

| Α | Overall Seat Width        | 13.75" |
|---|---------------------------|--------|
| В | Inside Seat Width         | 9.75"  |
| С | Overall Seat Depth/Length | 16.5"  |
| D | Inside Seat Depth/Length  | 11.25" |

| Е | Overall Seat Height           | 3.5"   |
|---|-------------------------------|--------|
| F | Overall Width (with Handles)  | 21.75" |
| G | Overall Height (with Handles) | 9.25"  |
| Н | Mounting Hole Width           | 5.5"   |