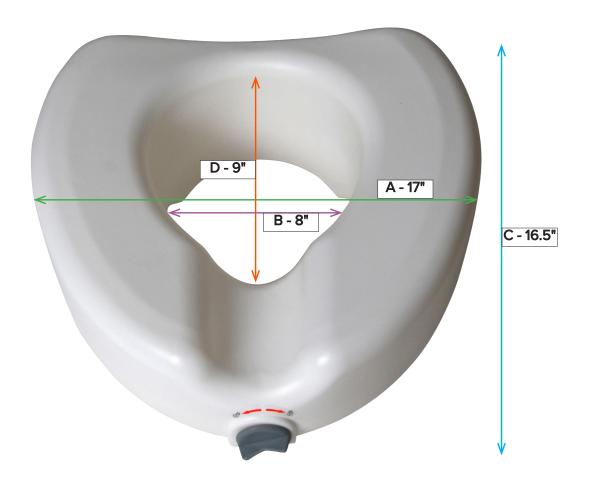

## Premium Plastic Raised, Regular/Elongated Toilet Seat, with Lock

| Α | Overall Seat Width        | 17"   |
|---|---------------------------|-------|
| В | Inside Seat Width         | 8"    |
| С | Overall Seat Depth/Length | 16.5" |

| D | Inside Seat Depth/Length | 9"         |
|---|--------------------------|------------|
| Е | Overall Seat Height      | 4.5"       |
| F | Seat Lock Range          | 11.5-15.5" |