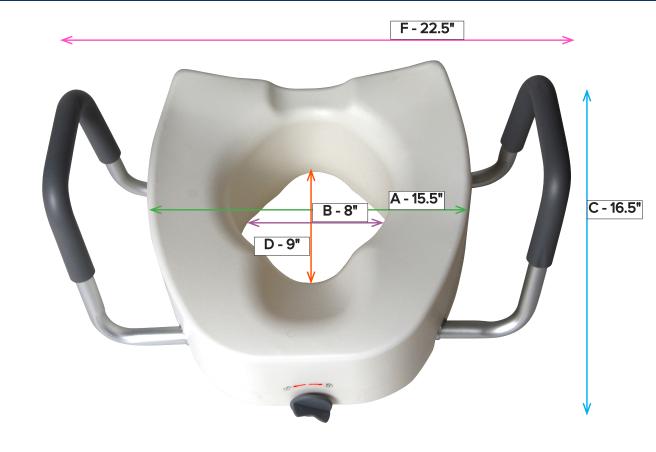

## Premium Plastic, Raised, Regular/Elongated Toilet Seat with Lock

| Α | Overall Seat Width        | 15.5" |
|---|---------------------------|-------|
| В | Inside Seat Width         | 8"    |
| С | Overall Seat Depth/Length | 16.5" |
| D | Inside Seat Depth/Length  | 9"    |

| Е | Overall Seat Height           | 5"          |
|---|-------------------------------|-------------|
| F | Overall Width (with Handles)  | 22.5"       |
| G | Overall Height (with Handles) | 9"          |
| Н | Seat Lock Range               | 11.5"-15.5" |