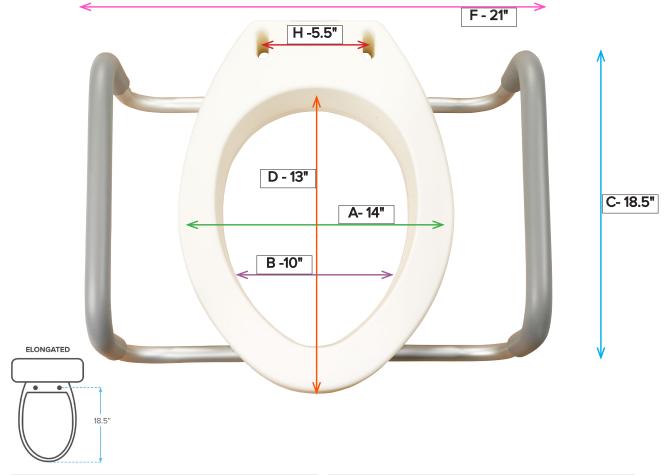

## Premium Raised Toilet Seat with Removable Arms, Elongated Seat

| А | Overall Seat Width        | 14"   |
|---|---------------------------|-------|
| В | Inside Seat Width         | 10"   |
| С | Overall Seat Depth/Length | 18.5" |
| D | Inside Seat Depth/Length  | 13"   |

| E | Overall Seat Height           | 3.5" |
|---|-------------------------------|------|
| F | Overall Width (with Handles)  | 21"  |
| G | Overall Height (with Handles) | 10"  |
| Н | Mounting Hole Width           | 5.5" |
|   |                               |      |