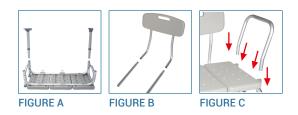

## **Transfer Tub Bench**

HCPCS: E0247

- Tool-free assembly of back, legs and arm (Figure A C)
- A-frame construction provides stability
- Durable blow-molded plastic bench and backrest
- Height adjusts in ½" increments with unique "Dual Column" extension legs
- Reversible to accommodate any bathroom
  Pinch-free lever allows for push pins to be depressed without pinching fingers