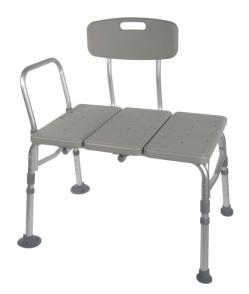

## **Transfer Tub Bench**

HCPCS: E0247

- Tool-free assembly of back, legs and arm (Figure A C)
- A-frame construction provides stability
- Durable blow-molded plastic bench and backrest
- Height adjusts in ½" increments with unique "Dual Column" extension legs
- Reversible to accommodate any bathroom
  Pinch-free lever allows for push pins to be depressed without pinching fingers