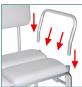

## Padded Transfer Bench Tool-free Assembly Back, Legs and Arms

FIGURE A

FIGURE B

INSET D

- Comfortable cushioned seat and backrest
- Tool-free assembly of back, legs and arm (Figure A C)
- New pinch-free cover allows for push pins to be depressed without pinching fingers
- A-frame construction provides stability
- Height adjusts in ½" increments with unique "Dual Column" extension legs