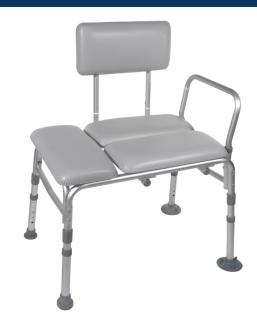

## Padded Transfer Bench Tool-free Assembly Back, Legs and Arms

FIGURE A

FIGURE B

INSET D

- Comfortable cushioned seat and backrest
- Tool-free assembly of back, legs and arm (Figure A C)
- New pinch-free cover allows for push pins to be depressed without pinching fingers
- A-frame construction provides stability
- Height adjusts in ½" increments with unique "Dual Column" extension legs