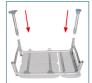

## Padded Transfer Bench Tool-free Assembly Back, Legs and Arms

FIGURE A

FIGURE B

INSET D

- Comfortable cushioned seat and backrest
- Tool-free assembly of back, legs and arm (Figure A C)
- New pinch-free cover allows for push pins to be depressed without pinching fingers
- A-frame construction provides stability
- Height adjusts in ½" increments with unique "Dual Column" extension legs