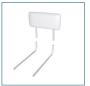

## Padded Transfer Bench Tool-free Assembly Back, Legs and Arms

FIGURE A

FIGURE B

INSET D

- Comfortable cushioned seat and backrest
- Tool-free assembly of back, legs and arm (Figure A C)
- New pinch-free cover allows for push pins to be depressed without pinching fingers
- A-frame construction provides stability
- Height adjusts in ½" increments with unique "Dual Column" extension legs