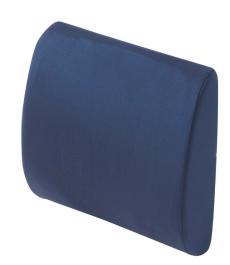

## **Compressed Lumbar Cushion**

RTL1493COM

3COM RETAIL BOX

- Transforms an ordinary chair by providing ergonomic comfort and back support
- Ideal for those who spend extended periods sitting
- Subtle contour promotes proper posture while offering support and minimizing back pain
- Attached strap helps keep cushion securely in place
- Great for home, office and travel—even in the car
- Cushion automatically expands to full size when removed from packaging
- Comfortable and durable foam construction
- Removable, machine-washable cover

| PRODUCTS       | Description            |
|----------------|------------------------|
| RTL1493COM     | 13.4" x 13" x 4", 1/ea |
|                |                        |
| SPECIFICATIONS | Description            |
| Cover Material | Cloth Knit             |
| Warranty       | 1 Year Limited         |